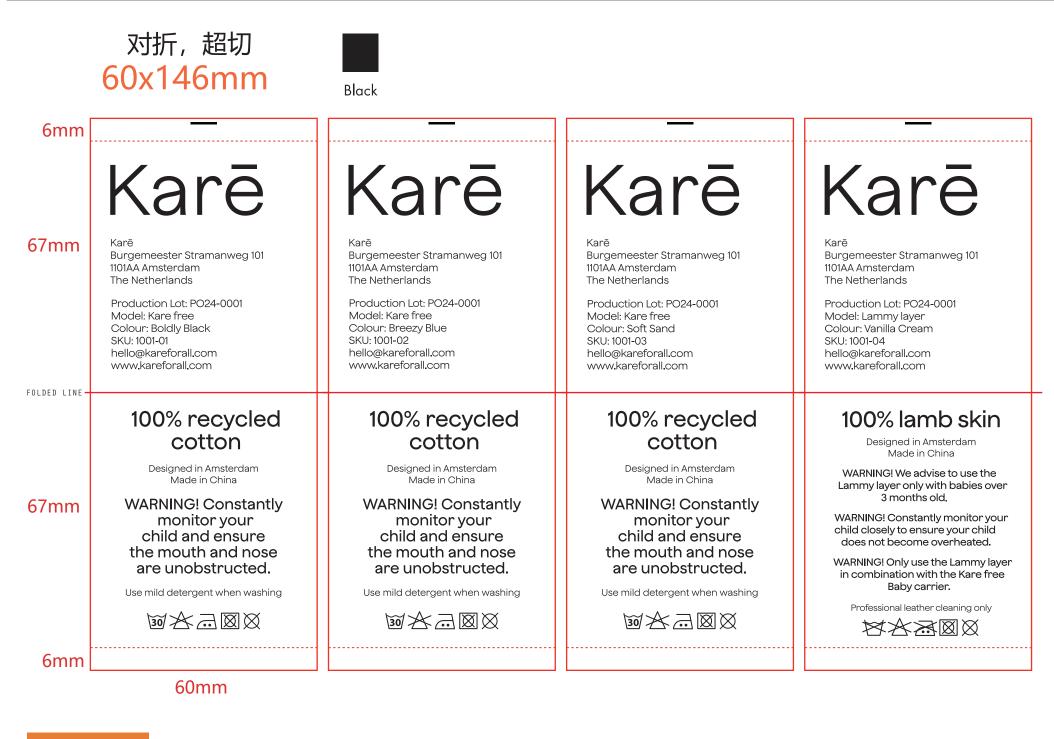

## Artwork

KARE LABEL 2 (INSIDE CARE LABEL)

Artwork by: Lisa

Artwork date: 2023.12.15

Item No(Reference #): LABEL 2 Size: 60x146mm

Scale(artwork): 100%

This document is intended only for use as a reference for the individual or entity to which it is being presented and may contain information which is privileged and confidential. No reproduction or distribution is permitted without the consent of Recall International Corporation. 此文哲仪供集团使用作参考、包含相关特权和用密的内容。 没有经过pcau的许可不得复制生产或流传。