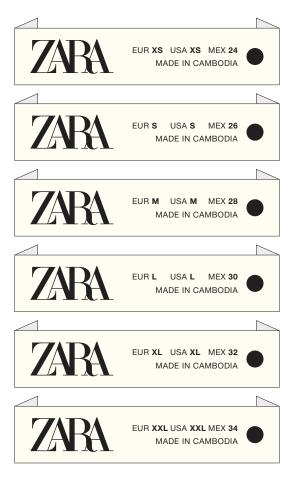

## 4786-886-401-505 PO-28437 28442 2024.2.20

WOVEN LABEL ZARA WOMAN OFF WHITE (70x15mm) ref. WLZWPRD010

#### Artwork

PO:28437 28442

Artwork by : May

Artwork date:2024.2.20

Item No(Reference #):4786-886-401-505 主标

Size:70x15mm