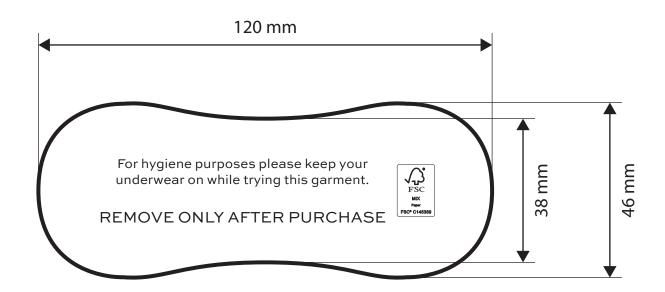

## **Artwork**

Item No(Reference #): PO: Artwork by: May Size: Artwork date: 2024.9.12 Scale(artwork): 100%