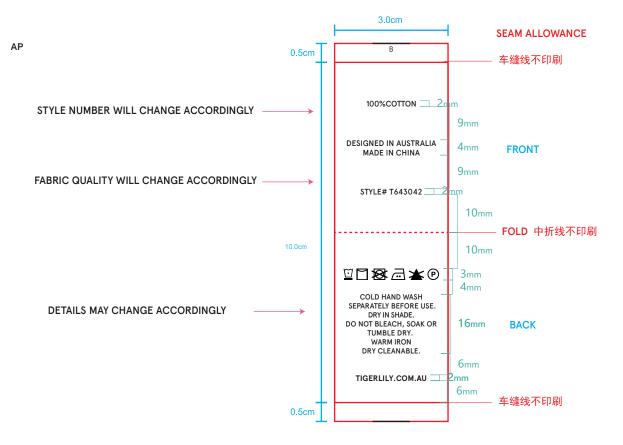

## Relay Packaging Group (Global)

Room 1213, Zhonghuan Science Park, 485 Xingmei Road, Minhang District, Shanghai Zip code:200237

PAREL CARE LABEL

SIZE: 3 x 9cm

QUALITY: ORGANIC COTTON AS REFERENCE

FONT: APERCU MEDIUM