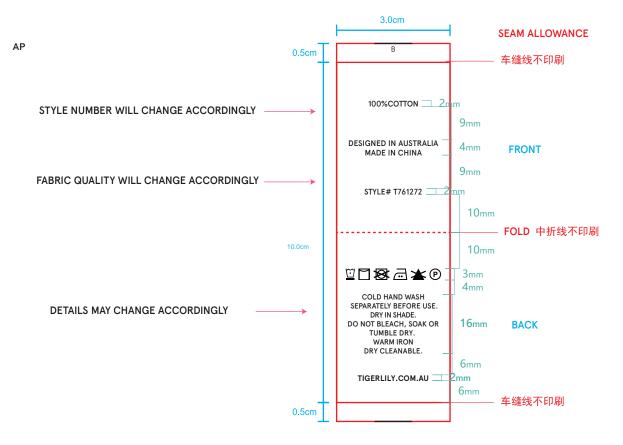

## Relay Packaging Group (Global)

Room 1213, Zhonghuan Science Park, 485 Xingmei Road, Minhang District, Shanghai Zip code:200237

PAREL CARE LABEL

SIZE: 3 x 9cm

QUALITY: ORGANIC COTTON AS REFERENCE

FONT: APERCU MEDIUM

| Artwork       |                         |                  |                      |
|---------------|-------------------------|------------------|----------------------|
| Po:T761272    | Product:                | Size:            | Item no(reference#): |
| Artwork:Ida   | Artwork date:2025.04.15 | Paper Grammage : |                      |
| Front Color : |                         |                  | •                    |
| Back Color :  |                         |                  |                      |