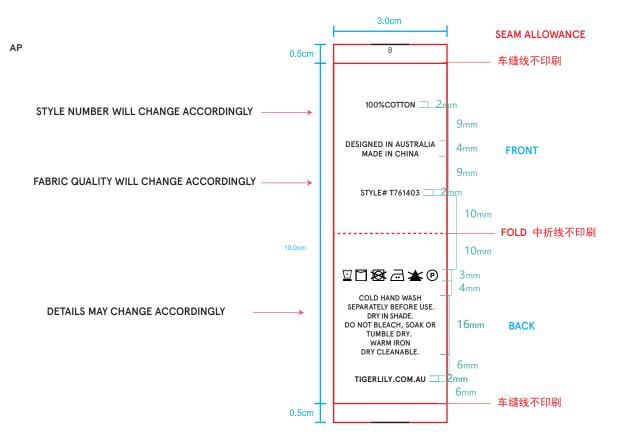

## Relay Packaging Group (Global)

Room 1213, Zhonghuan Science Park, 485 Xingmei Road, Minhang District, Shanghai Zip code:200237

PAREL CARE LABEL

SIZE: 3 x 9cm

QUALITY: ORGANIC COTTON AS REFERENCE

FONT: APERCU MEDIUM