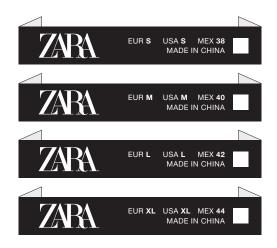

### 7380-555-505 P0-23080 2023.11.13

WOVEN LABEL ZARA MAN (65x10mm) ref. WLZMVCL003

#### **Artwork**

PO:23080

Artwork by: May

Artwork date: 2023.11.13

Item No(Reference #):7380-555-505 主标

Size:65x10mm

Scale(artwork): 100%

This document is intended only for use as a reference for the individual or entity to which it is being presented and may contain information which is privileged and confidential. No reproduction or distribution is permitted without the consent of Recall International Corporation.