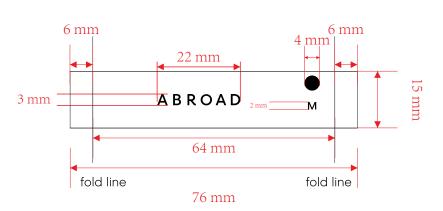

## Artwork by: yedda Product:Lefties Size:64x15mm Color: CMYK — cut (##198) Update Date/content

 1.
 2.

 3.
 4.