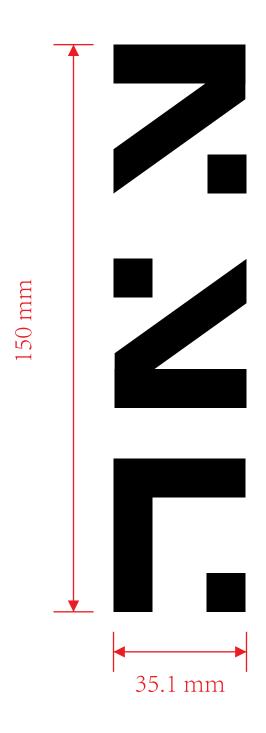

## Artwork

Product: Sample Number:
Artwork by : yedda Hole Size:

Artwork date: 2024.1.10 Size:35.1x150mm

Color: