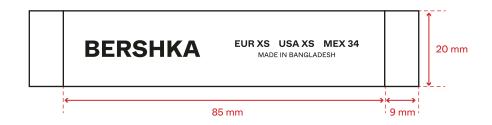

## **INNER LABEL**

85x20\_BERSHKA\_LABEL\_06

85x20\_BERSHKA\_LABEL\_WHITE\_06B

Quality: 100% recycled POLYESTER, satin finish woven

Size: 9 mm + 85 mm + 9 mm \* 20 mm

WHITE BACKGROUND **BLACK TEXT** 

85x20\_BERSHKA\_LABEL\_WHITE\_06B

85x20\_BERSHKA\_LABEL\_BLACJ\_06B

**BERSHKA** 

**EUR XS USA XS MEX 34** MADE IN BANGLADESH

Quality: 100% recycled POLYESTER, satin finish woven

Size: 9 mm + 85 mm + 9 mm \* 20 mm

| BLACK BACKGROUND |
|------------------|
|                  |