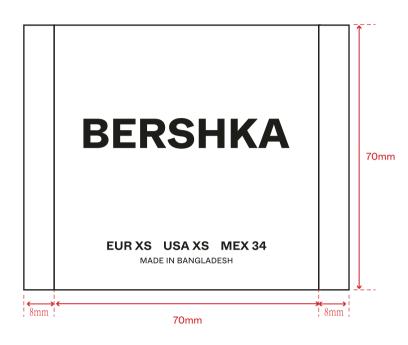

## Recall Packaging Global ( China ) 1199 JinDu Road, Room 219, Minhang District, shanghai 201108, PR China 021-5438 2018 www.recallpackaging.com

**INNER LABEL** 70x70\_BERSHKA\_LABEL\_01

Quality: 100% recycled POLYESTER, satin finish woven Size: 70 mm \* 70 mm