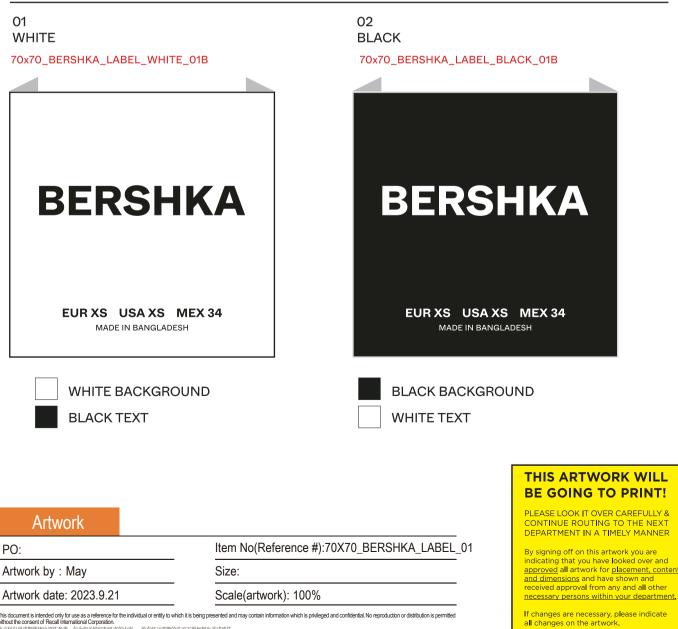

## Recall Packaging Global ( China ) 1199 JinDu Road, Room 219, Minhang District, shanghai 201108, PR China 021-5438 2018 www.recallpackaging.com

**INNER LABEL** 70x70\_BERSHKA\_LABEL\_01

Quality: 100% recycled POLYESTER, satin finish woven Size: 70 mm \* 70 mm