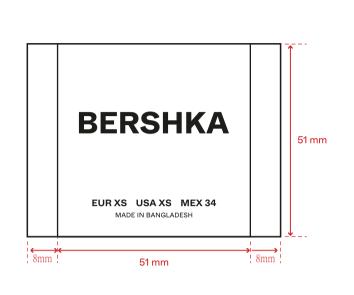

Recall Packaging Global (China)

1199 JinDu Road, Room 219, Minhang District, shanghai 201108,PR China 021-5438 2018

**INNER LABEL** 

51X51\_BERSHKA\_LABEL\_02

51x51\_BERSHKA\_LABEL\_WHITE\_02B

Quality: 100% recycled POLYESTER, satin finish woven Size: 51 mm \* 51 mm

WHITE BACKGROUND

**BLACK TEXT** 

51x51\_BERSHKA\_LABEL\_WHITE\_02B

Quality: 100% recycled POLYESTER, satin finish woven Size: 51 mm \* 51 mm

51 mm

**BLACK BACKGROUND** 

WHITE TEXT