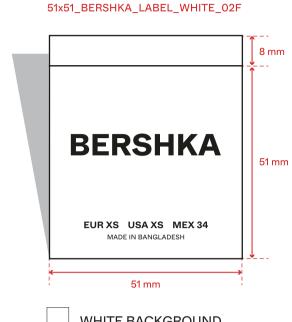

WHITE BACKGROUND

**BLACK TEXT** 

51x51\_BERSHKA\_LABEL\_WHITE\_02B

Quality: 100% recycled POLYESTER, satin finish woven Size: 51 mm \* 51 mm

51 mm

**BLACK BACKGROUND** 

WHITE TEXT