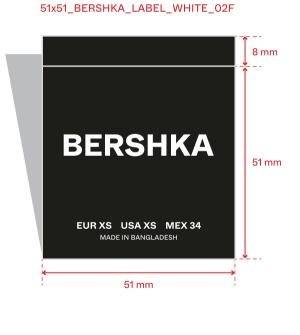

Recall Packaging Global (China)

1199 JinDu Road, Room 219, Minhang District, shanghai 201108,PR China 021-5438 2018

**INNER LABEL** 

51X51\_BERSHKA\_LABEL\_02

51x51\_BERSHKA\_LABEL\_WHITE\_02B

Quality: 100% recycled POLYESTER, satin finish woven Size: 51 mm \* 51 mm

WHITE BACKGROUND

**BLACK TEXT** 

51x51\_BERSHKA\_LABEL\_WHITE\_02B

Quality: 100% recycled POLYESTER, satin finish woven Size: 51 mm \* 51 mm

51 mm

**BLACK BACKGROUND** 

WHITE TEXT