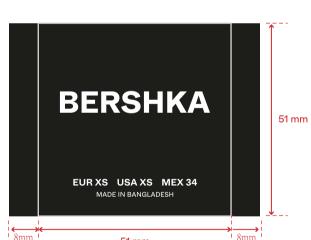

Recall Packaging Global (China)

1199 JinDu Road, Room 219, Minhang District, shanghai 201108,PR China 021-5438 2018

**INNER LABEL** 

51X51\_BERSHKA\_LABEL\_02

51x51\_BERSHKA\_LABEL\_WHITE\_02B

Quality: 100% recycled POLYESTER, satin finish woven Size: 51 mm \* 51 mm

WHITE BACKGROUND

**BLACK TEXT** 

51x51\_BERSHKA\_LABEL\_WHITE\_02B

Quality: 100% recycled POLYESTER, satin finish woven Size: 51 mm \* 51 mm

51 mm

**BLACK BACKGROUND** 

WHITE TEXT