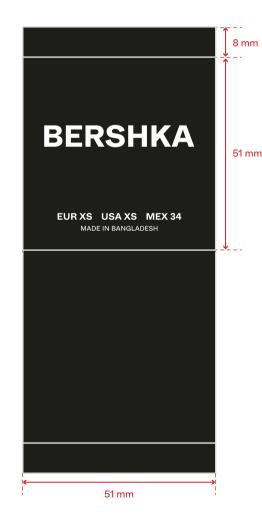

Recall Packaging Global (China)

1199 JinDu Road, Room 219, Minhang District, shanghai 201108,PR China 021-5438 2018

**INNER LABEL** 

51X51\_BERSHKA\_LABEL\_02

51x51\_BERSHKA\_LABEL\_WHITE\_02B

Quality: 100% recycled POLYESTER, satin finish woven Size: 51 mm \* 51 mm

WHITE BACKGROUND

**BLACK TEXT** 

51x51\_BERSHKA\_LABEL\_WHITE\_02B

Quality: 100% recycled POLYESTER, satin finish woven Size: 51 mm \* 51 mm

51 mm

**BLACK BACKGROUND** 

WHITE TEXT