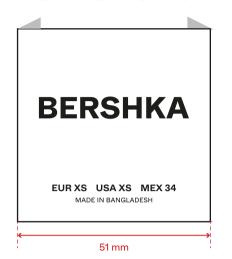

Recall Packaging Global (China)

1199 JinDu Road, Room 219, Minhang District, shanghai 201108,PR China 021-5438 2018

**INNER LABEL** 

51X51\_BERSHKA\_LABEL\_02

51x51\_BERSHKA\_LABEL\_WHITE\_02B

Quality: 100% recycled POLYESTER, satin finish woven Size: 51 mm \* 51 mm