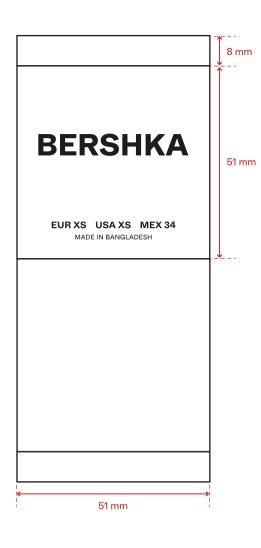

Recall Packaging Global (China)

1199 JinDu Road, Room 219, Minhang District, shanghai 201108,PR China 021-5438 2018

**INNER LABEL** 

51X51\_BERSHKA\_LABEL\_02

51x51\_BERSHKA\_LABEL\_WHITE\_02B



Quality: 100% recycled POLYESTER, satin finish woven Size: 51 mm \* 51 mm





WHITE BACKGROUND

**BLACK TEXT** 



51x51\_BERSHKA\_LABEL\_WHITE\_02B



Quality: 100% recycled POLYESTER, satin finish woven Size: 51 mm \* 51 mm



51 mm



**BLACK BACKGROUND** 

WHITE TEXT

## Artwork

PO:

Item No(Reference #):51X51 BERSHKA LABEL 02 Size:

Artwork by : May

Artwork date: 2023.9.21

Scale(artwork): 100%

This document is intended only for use as a reference for the individual or entity to which it is being presented and may contain information which is privileged and confidential. No reproduction or distribution is permitted without the consent of Recall International Corporation. 此文档仅供客顺集团内部作参考,包含相关特权和机密的内容。 没有经过客顺的许可不得复制生产或流传。

THIS ARTWORK WILL **BE GOING TO PRINT!** 

PLEASE LOOK IT OVER CAREFULLY & CONTINUE ROUTING TO THE NEXT DEPARTMENT IN A TIMELY MANNER

By signing off on this artwork you are i