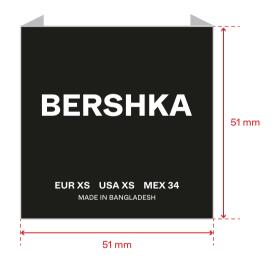

Recall Packaging Global (China)

1199 JinDu Road, Room 219, Minhang District, shanghai 201108,PR China 021-5438 2018

**INNER LABEL** 

51X51\_BERSHKA\_LABEL\_02

51x51\_BERSHKA\_LABEL\_WHITE\_02B

Quality: 100% recycled POLYESTER, satin finish woven Size: 51 mm \* 51 mm

WHITE BACKGROUND

**BLACK TEXT** 

51x51\_BERSHKA\_LABEL\_WHITE\_02B

Quality: 100% recycled POLYESTER, satin finish woven Size: 51 mm \* 51 mm

51 mm

**BLACK BACKGROUND** 

WHITE TEXT