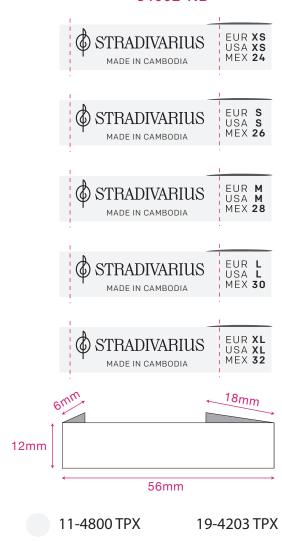

## Artwork

PO:

Artwork by: May

Artwork date:

Item No(Reference #): 主标

Size:12\*56mm

Scale(artwork): 100%