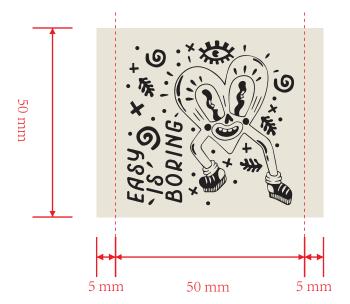

### Artwork

Product:SOUBU

Artwork by : yedda

Artwork date: 2024.1.15

Size:60x50mm

Color:

\_ Cut (模切线)