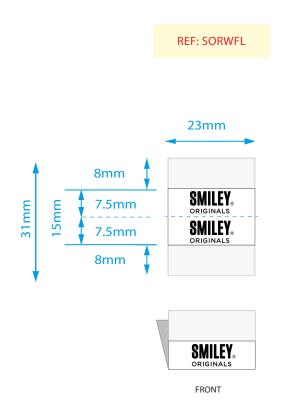

Artwork

Product:Lefties

Artwork by : yedda

Artwork date: 2024.1.16

Color :

- CUt (模切线)

This document is intended only for use as a reference for the individual or entity to which it is being presented and may contain information which is privileged and confidential. No reproduction or distribution is permitted without the consent of Recall International Corporation. 此文旨仪供集团使用作参考,包含相关特权和和密的内容。 没有经过Recall的许可不得复制生产或流传。

Sample Number:

Size:23x31 mm

Hole Size:

## THIS ARTWORK WILL **BE GOING TO PRINT!**

PLEASE LOOK IT OVER CAREFULLY & CONTINUE ROUTING TO THE NEXT DEPARTMENT IN A TIMELY MANNER

By signing off on this artwork you are by signing on this artwork you are indicating that you have looked over and <u>approved</u> all artwork for <u>placement</u>, <u>content</u> and <u>dime