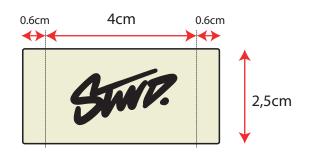

## Artwork

| Product:PB              | Sample Number: |
|-------------------------|----------------|
| Artwork by : yedda      | Hole Size:     |
| Artwork date: 2024.1.16 | Size:52x25mm   |
| Color :                 |                |
| Cut (模切线)               |                |