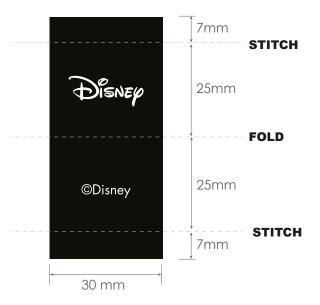

## SIL LABEL:

Artwork

Product:lefties

Artwork by : yedda

Artwork date: 2023.12.25

Color :

— CUt (模切线)

Sample Number: Size: 30X64mm