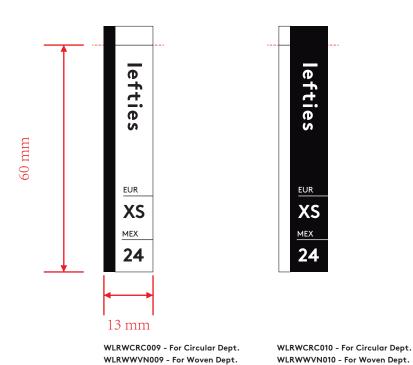

## Recall Packaging Global (China)

1199 JinDu Road, Room 219, Minhang District, shanghai 201108,PR China 021-5438 2018 www.recallpackaging.com

WOVEN LABEL 13x60mm | Jersey and woven Departments

| Dresses | Shirts | Delicate garments |

## Artwork

Product:Lefties Sample Number:

Artwork by : yedda Hole Size:

Artwork date: 2023.11.3 Size:13x60mm

Front Color:

Back Color :