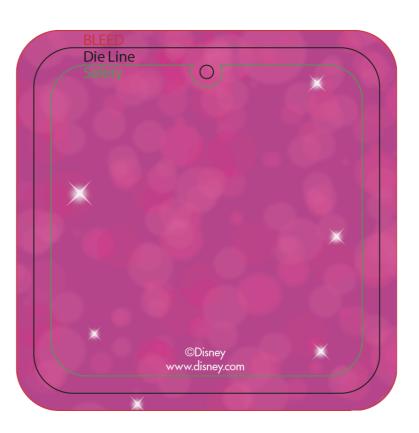

## Artwork

Item No(Reference #): Artwork by: Size:70x70mm Artwork date: 2023.8.1 Scale(artwork): 100%