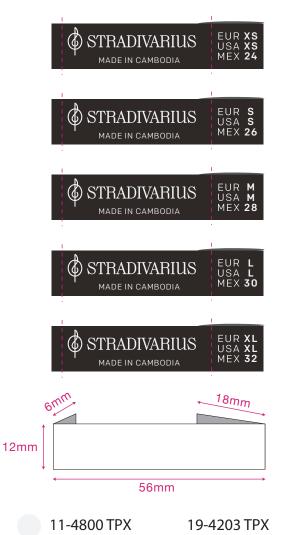

## 34007-ND

|                  |                          | THIS ARTWORK WILL<br>BE GOING TO PRINT!                                                                                                     |
|------------------|--------------------------|---------------------------------------------------------------------------------------------------------------------------------------------|
| Artwork          |                          | PLEASE LOOK IT OVER CAREFULLY &<br>CONTINUE ROUTING TO THE NEXT<br>DEPARTMENT IN A TIMELY MANNER                                            |
| PO:              | Item No(Reference #): 主标 | By signing off on this artwork you are                                                                                                      |
| Artwork by : May | Size:12*56mm             | indicating that you have looked over and<br><u>approved</u> all artwork for <u>placement</u> , content<br>and dimensions and have shown and |
| Artwork date:    | Scale(artwork): 100%     | received approval from any and all other<br>necessary persons within your department.                                                       |