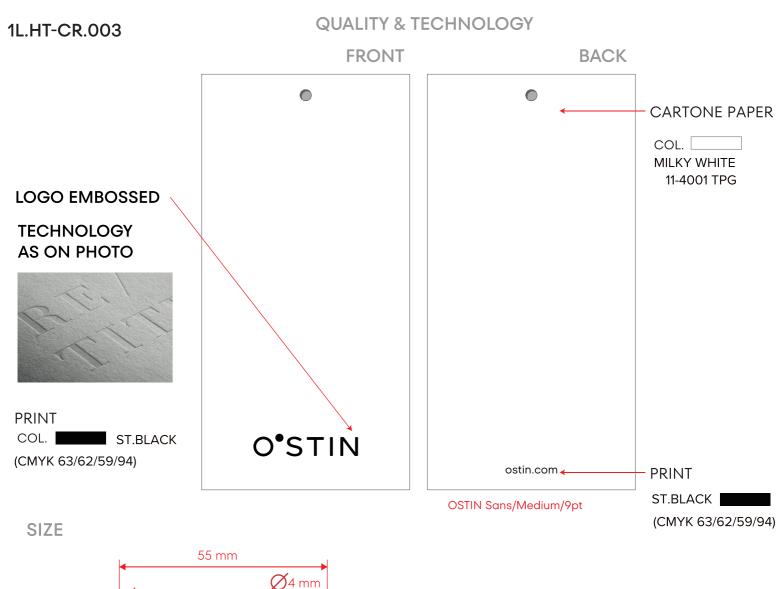

## Artwork

Product:O.STIN

Artwork by: yedda

Hole Size:

Artwork date: 2023.12.11

Front Color:

Back Color:

— cut (時初期)