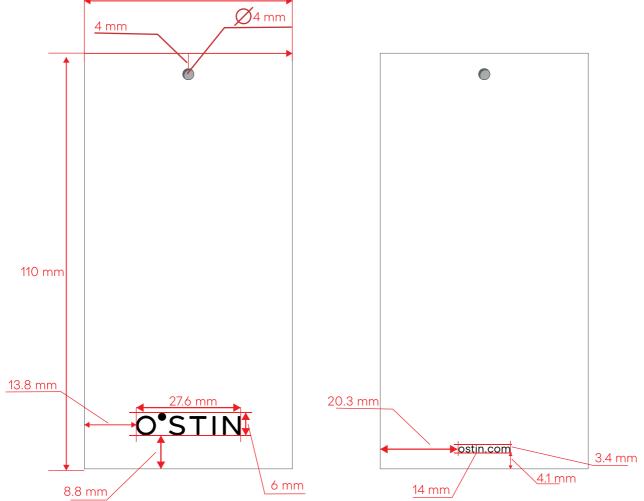

## Artwork

Product:O.STIN

Artwork by: yedda

Hole Size:

Artwork date: 2023.12.11

Front Color:

Back Color:

— cut (時初期)