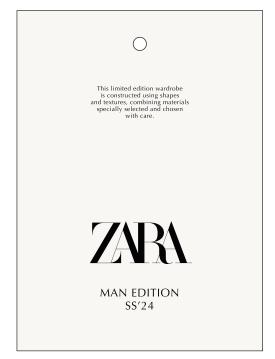

# This limited edition wardrobe is constructed using shapes and textures, combining materials specially selected and chosen with care. MAN EDITION SS'24

Imprimir solo en prendas con el **nuevo etiquetado RFID.**Print only in garments with the **new RFID labeling.**  El punzón debe colocarse a **7 mm** del extremo de la etiqueta.