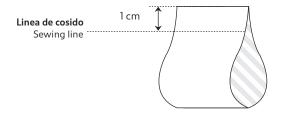

## Recall Packaging Global (China)

1199 JinDu Road, Room 219, Minhang District, shanghai 201108,PR China 021-5438 2018 www.recallpackaging.com

## Label 2

MEDIA / MEASUREMENT: 45,5 X 84 MM





## **Artwork**

PO:

Artwork by: May

Artwork date: 2024.1.16

Item No(Reference #): 2차

Size:45.5x84mm

Scale(artwork): 100%

## THIS ARTWORK WILL BE GOING TO PRINT!

PLEASE LOOK IT OVER CAREFULLY & CONTINUE ROUTING TO THE NEXT DEPARTMENT IN A TIMELY MANNER

By signing off on this artwork you are indicating that you have looked over and approved all artwork for placement, content and dimensions and have shown and received approval from any and all other necessary persons within your department.

If changes are necessary, please indicate all changes on the artwork.