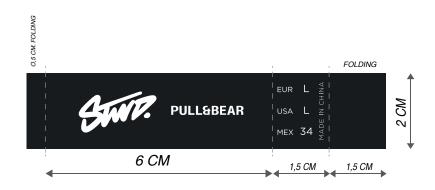

## Recall Packaging Global (China)

1199 JinDu Road, Room 219, Minhang District, shanghai 201108,PR China 021-5438 2018 www.recallpackaging.com

| Artwork by : Daryl | Product:PB | Size: |  |
|--------------------|------------|-------|--|
| BLACK              |            |       |  |
|                    |            |       |  |
| Update Date/conter | nt         |       |  |
| Opuale Dale/Conler |            |       |  |
|                    | 2.         |       |  |