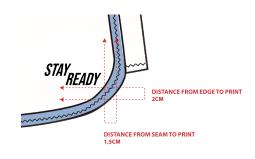

## FRONT PRINT IN HIGH DENSITY TECNIQUE

## Artwork

Product:lefties

Artwork by: yedda

Artwork date: 2024.1.27

Size:51x19mm

Color: 800 BLACK PRINT COLOR 251 OFF WHITE