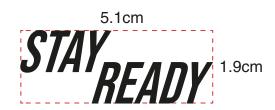

## FRONT PRINT IN HIGH DENSITY TECNIQUE

## Artwork

Product:lefties

Artwork by: yedda

Artwork date: 2024.1.27

Size:51x19mm

Color: 800 BLACK PRINT COLOR 251 OFF WHITE