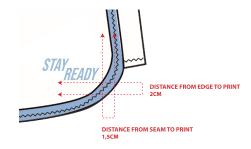

## Recall Packaging Global (China)

1199 JinDu Road, Room 219, Minhang District, shanghai 201108,PR China 021-5438 2018 www.recallpackaging.com





## FRONT PRINT IN HIGH DENSITY TECNIQUE



## Artwork

Product:lefties
Artwork by: yedda
Hole Size:

Artwork date: 2023.12.19
Size:41x15.6mm

Color: 800 BLACK
PANTONE 15-4020 TPG
PRINT COLOR 251 OFF WHITE

## THIS ARTWORK WILL BE GOING TO PRINT!

PLEASE LOOK IT OVER CAREFULLY & CONTINUE ROUTING TO THE NEXT DEPARTMENT IN A TIMELY MANNER

By signing off on this artwork you are indicating that you have looked over and approved all artwork for placement, content and dimensions and have shown and received approval from any and all other necessary persons within your department,

If changes are necessary, please indicate