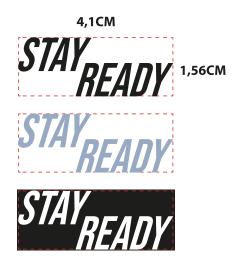

## FRONT PRINT IN HIGH DENSITY TECNIQUE

## Artwork

Product:lefties
Artwork by: yedda
Hole Size:

Artwork date: 2023.12.19
Size:41x15.6mm

Color: 800 BLACK
PANTONE 15-4020 TPG
PRINT COLOR 251 OFF WHITE