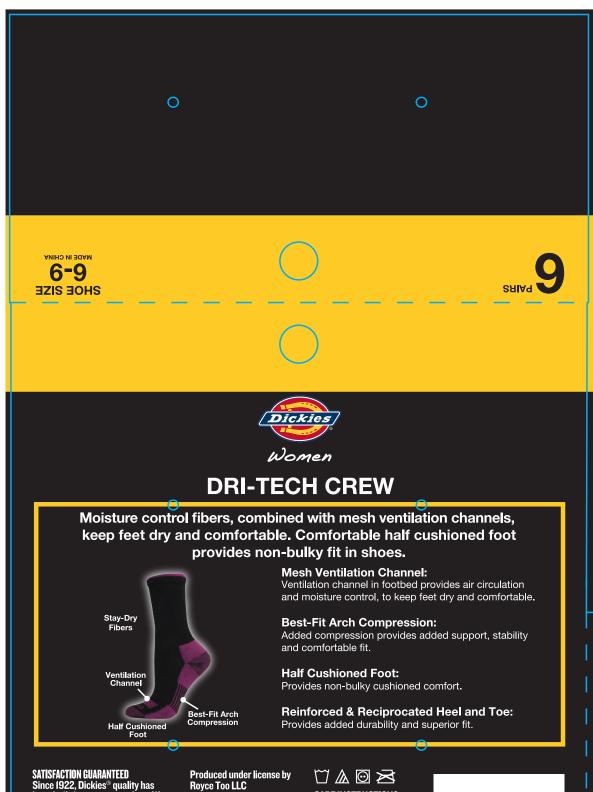

## 437x241mm

76mm

85mm

152mm 56mm 56mm 19mm Women Dickies 57mm SCAN ME ALL DAY COMFORT **DRI-TECH CREW** 

891 Auto Parts Place Suite A6 Martinsburg, WV 25403

165mm

DWI61002HP

Artwork