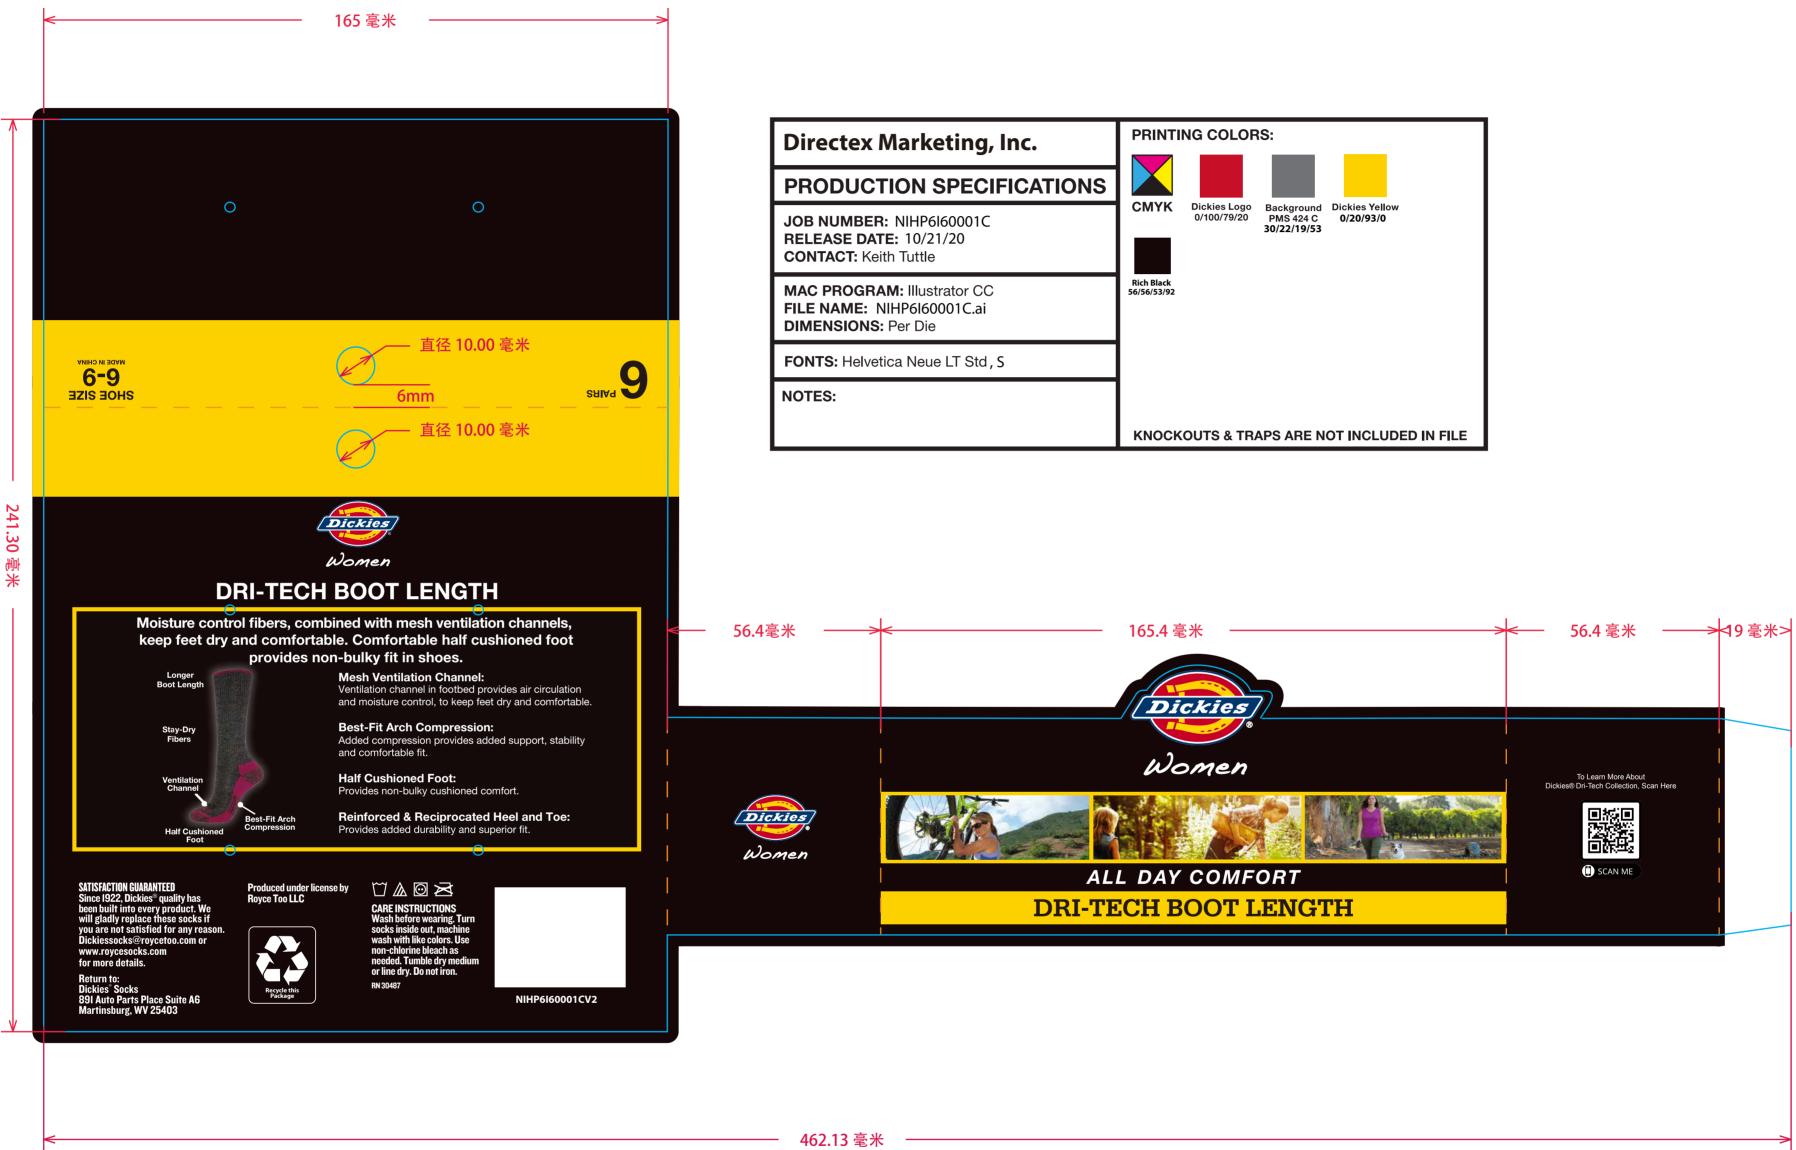

Recall Packaging Global ( China ) 1199 JinDu Road, Room 219, Minhang District, shanghai 201108,PR China 021-5438 2018 www.recallpackaging.com

| Artwork                  |                                      |  |
|--------------------------|--------------------------------------|--|
| PO: 110008733_CE00003964 | Item No(Reference #): NIHP6I60001CV2 |  |
| Artwork by : QT          | Size: 462x241MM                      |  |
| Artwork date: 2021-08-17 | Scale(artwork): 100%                 |  |