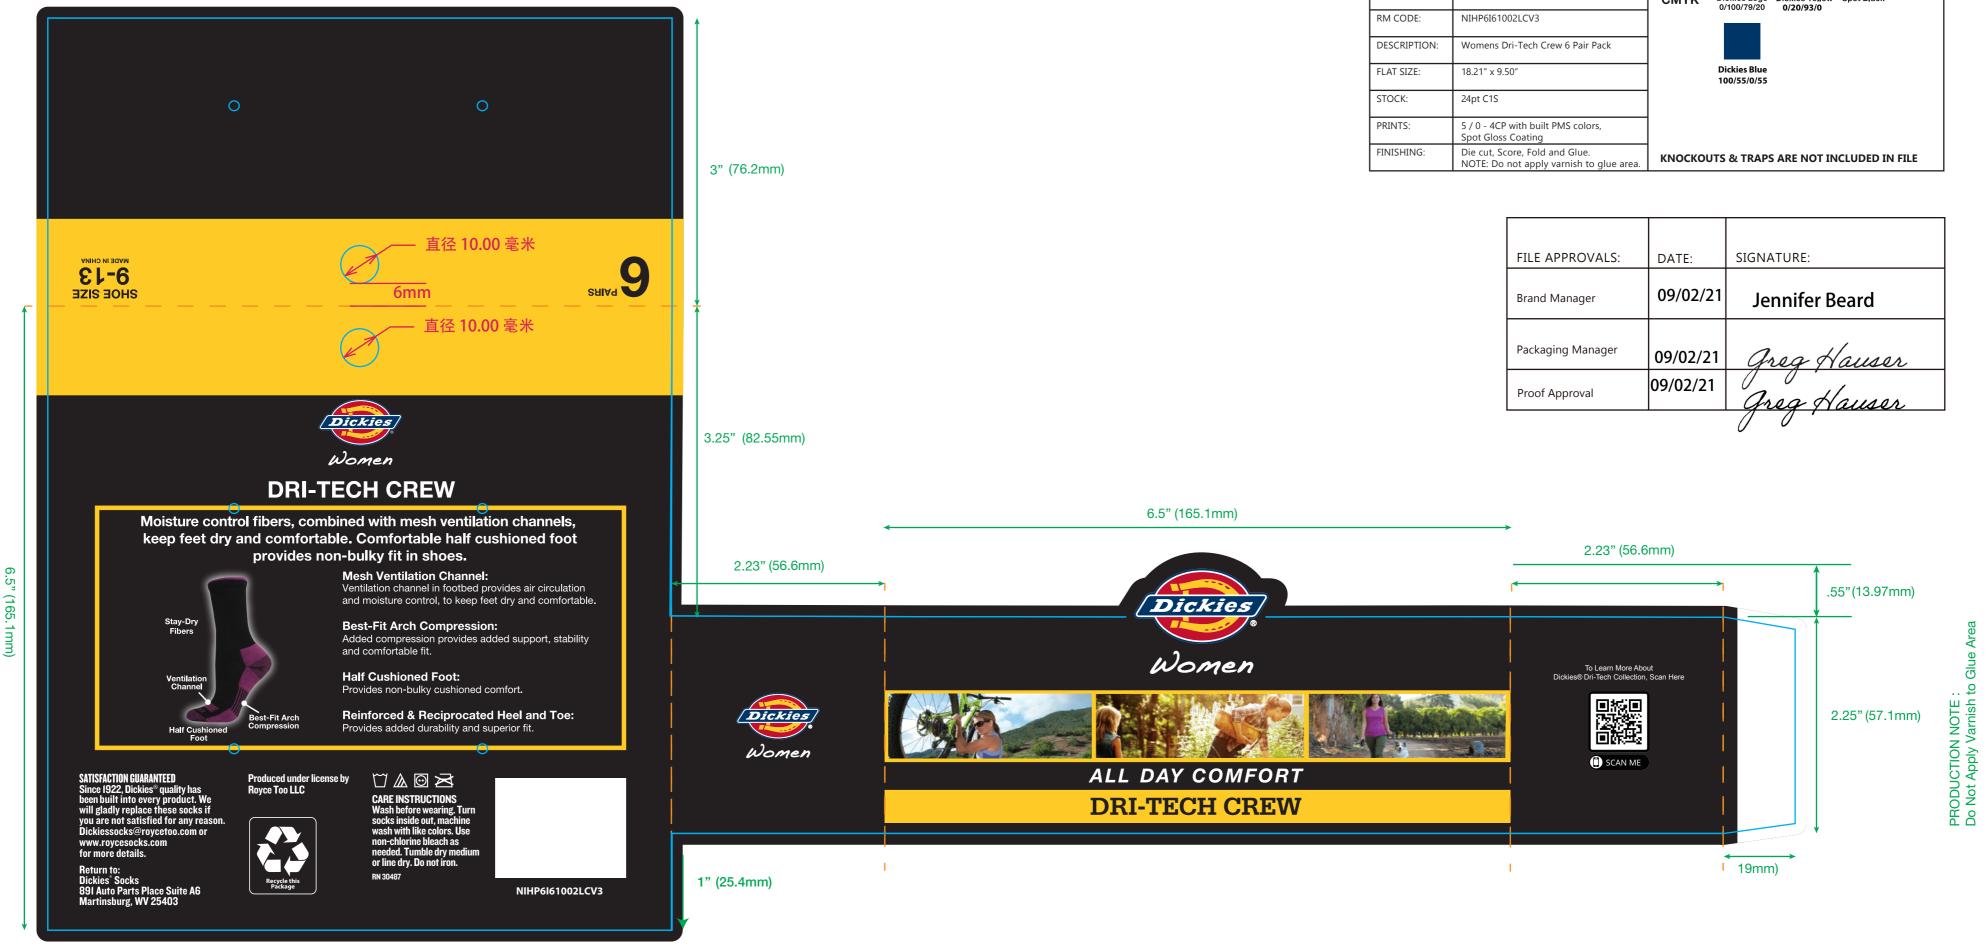

Recall

Recall Packaging Global (China) 1199 JinDu Road, Room 219, Minhang District, shanghai 201108,PR China 021-5438 2018 www.recallpackaging.com

6.5" (165.1mm)

|                                                                                                                                                                                                                                 |                                       | THIS ARTWORK WILL<br>BE GOING TO PRINT!                                                                                     |  |
|---------------------------------------------------------------------------------------------------------------------------------------------------------------------------------------------------------------------------------|---------------------------------------|-----------------------------------------------------------------------------------------------------------------------------|--|
| Artwork                                                                                                                                                                                                                         |                                       | PLEASE LOOK IT OVER CAREFULLY &<br>CONTINUE ROUTING TO THE NEXT<br>DEPARTMENT IN A TIMELY MANNER                            |  |
| PO:                                                                                                                                                                                                                             | Item No(Reference #): NIHP6I61002LCV3 | By signing off on this artwork you are                                                                                      |  |
| Artwork by : QT                                                                                                                                                                                                                 | Size: 462x241MM                       | indicating that you have looked over and<br>approved all artwork for placement, conter<br>and dimensions and have shown and |  |
| Artwork date: 2021-08-17                                                                                                                                                                                                        | Scale(artwork): 100%                  | received approval from any and all other<br>necessary persons within your department                                        |  |
| his document is intended only for use as a reference for the individual or entity to which it is being presented and may contain information which is privileged and confidential. No reproduction or distribution is permitted |                                       | If changes are necessary, please indicate all changes on the artwork.                                                       |  |

此文档仅供客额集团内部作参考,包含相关特权和机密的内容。 没有经过客额的许可不得复制生产或流传。

| ROYCE TOO<br>PRODUCTION SPECIFICATIONS |                                                                            | PRINTING COLORS:            |                                   |
|----------------------------------------|----------------------------------------------------------------------------|-----------------------------|-----------------------------------|
| DATE:                                  | 07/19/21                                                                   |                             |                                   |
| STYLE:                                 | I61002 Size 9-13                                                           |                             | kies Yellow Spot Black<br>20/93/0 |
| RM CODE:                               | NIHP6I61002LCV3                                                            | 0,100,79,20                 | 20/93/0                           |
| DESCRIPTION:                           | Womens Dri-Tech Crew 6 Pair Pack                                           |                             |                                   |
| FLAT SIZE:                             | 18.21" x 9.50"                                                             | Dickies Blue<br>100/55/0/55 |                                   |
| STOCK:                                 | 24pt C1S                                                                   |                             |                                   |
| PRINTS:                                | 5 / 0 - 4CP with built PMS colors,<br>Spot Gloss Coating                   |                             |                                   |
| FINISHING:                             | Die cut, Score, Fold and Glue.<br>NOTE: Do not apply varnish to glue area. | KNOCKOUTS & TRAPS AR        | E NOT INCLUDED IN FI              |

| FILE APPROVALS:   | DATE:    | SIGNATURE:     |
|-------------------|----------|----------------|
| Brand Manager     | 09/02/21 | Jennifer Beard |
| Packaging Manager | 09/02/21 | Greg Hauser    |
| Proof Approval    | 09/02/21 | Greg Hauser    |
|                   |          |                |