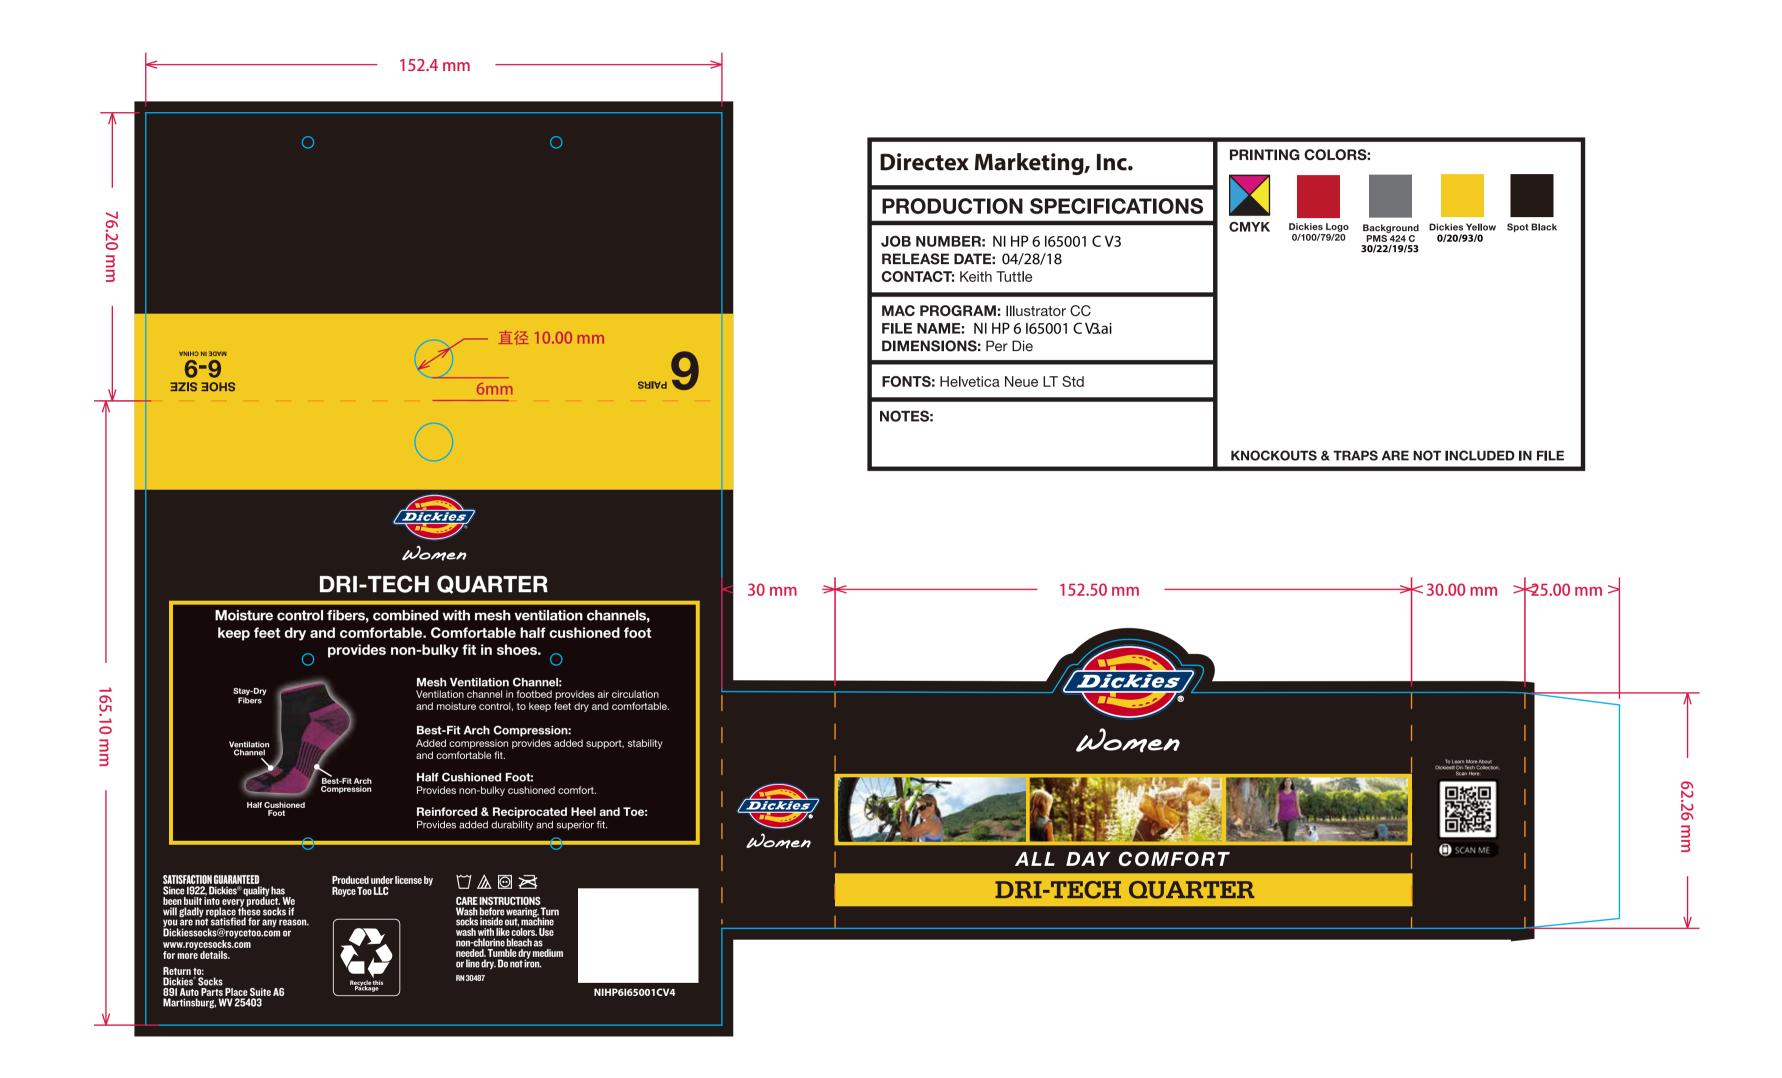

PO: 110008744\_CE00004034 Artwork by : QT Item No(Reference #): NIHP6I65001CV4
Size: 390x241.3MM

Artwork date: 2021-09-07 Scale(artwork): 100%

This document is intended only for use as a reference for the individual or entity to which it is being presented and may contain information which is privileged and confidential. No reproduction or distribution is permitted without the consent of Recall International Corporation.