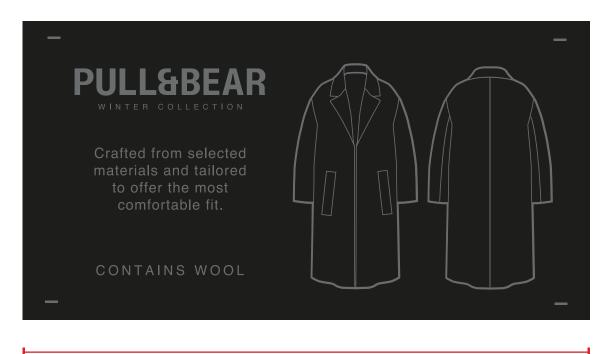

#### Artwork

Artwork by : Daryl Product: Size:150x79mm

PANTONE 18-4015 TPG TOTAL BLACK COLOR