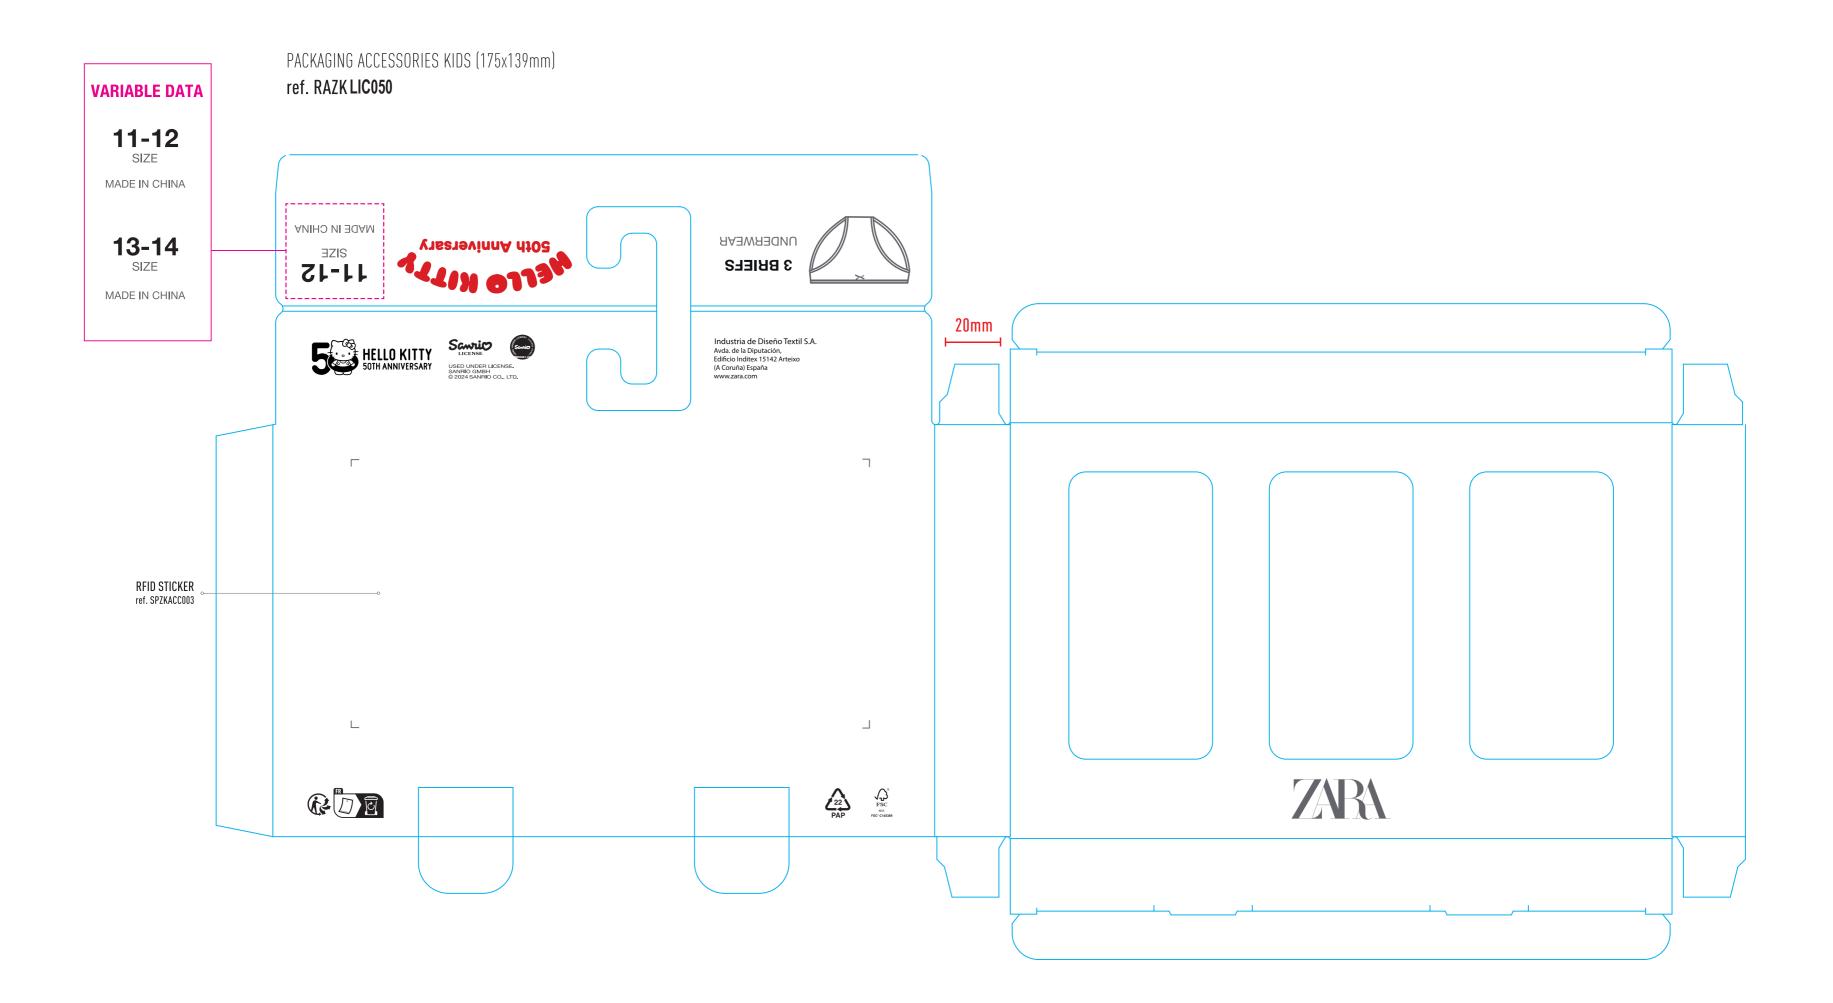

## Recall Packaging Global (China)

1199 JinDu Road, Room 219, Minhang District, shanghai 201108,PR China 021-5438 2018 www.recallpackaging.com

| Artwork           |                       |   |
|-------------------|-----------------------|---|
| PO:               | Item No(Reference #): |   |
| Artwork by : Mila | Size:175x139x20MM     | — |
| Artwork date:2024 | Scale(artwork): 100%  |   |