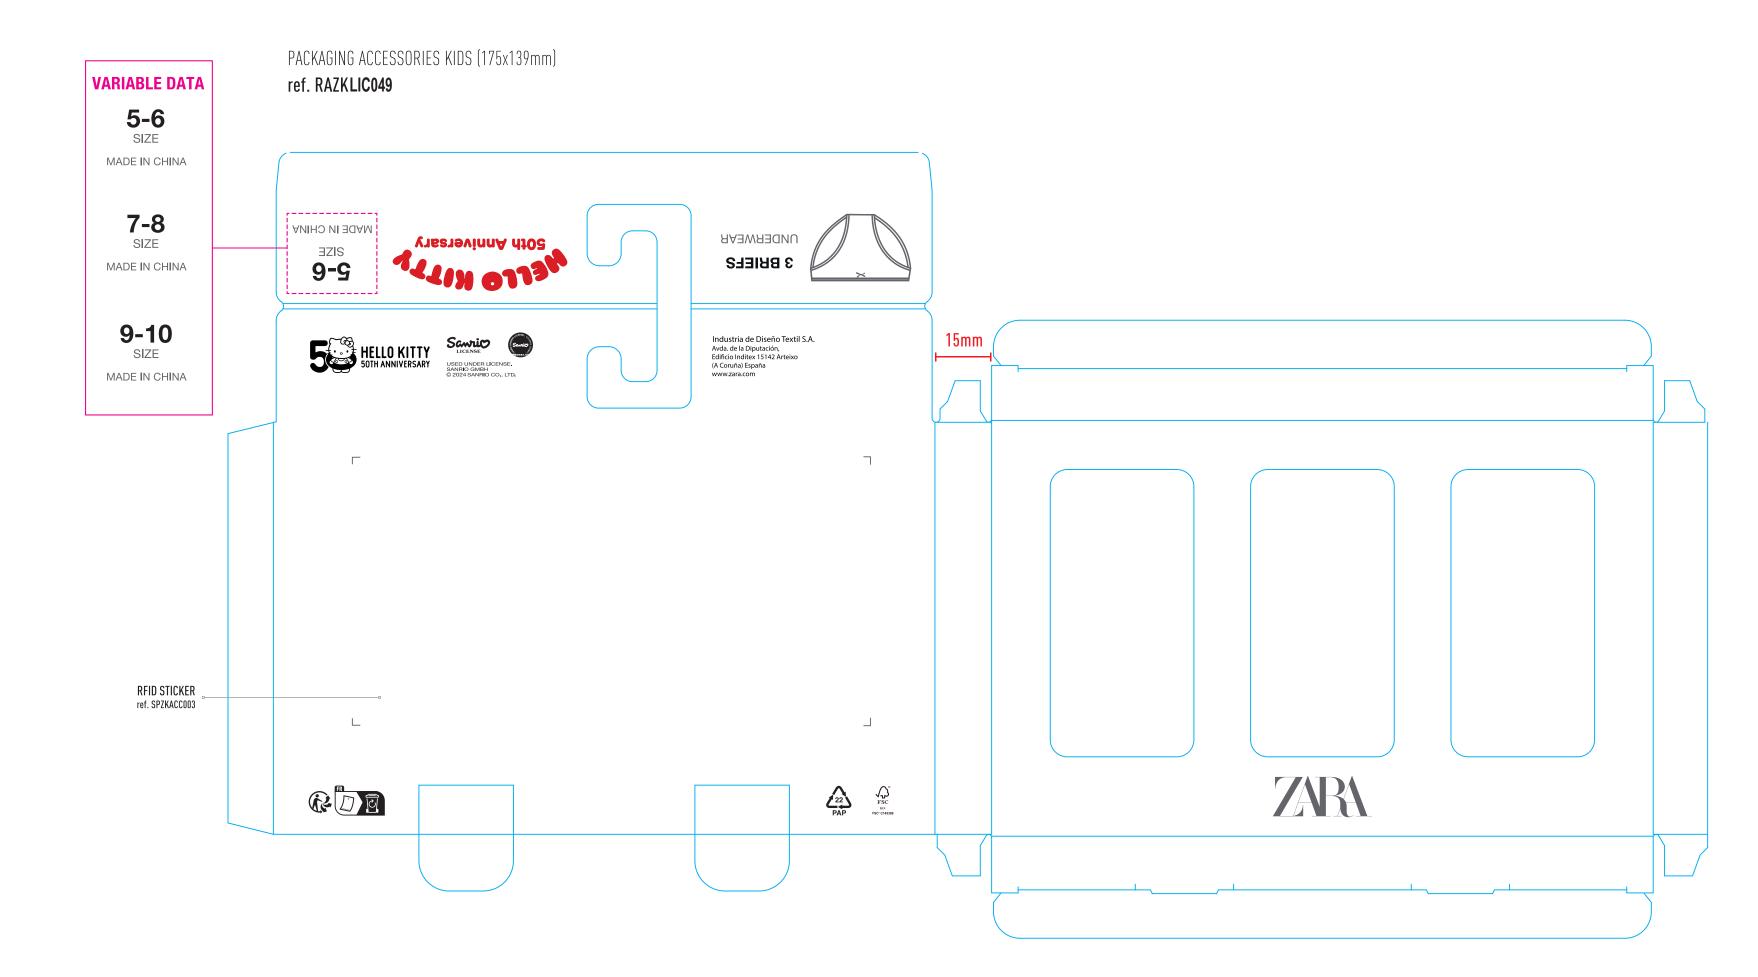

## Artwork

PO∙

Item No(Reference #):

Artwork by: Mila

Size:175x139x15MM

Artwork date:2024

Scale(artwork): 100%

This document is intended only for use as a reference for the individual or entity to which it is being presented and may contain information which is privileged and confidential. No reproduction or distribution is permitted without the consent of Recall International Corporation.
此文档仅供集团使用作参考,包含相关特权和机密的内容。 没有经过Recall的许可不得复制生产或流传。