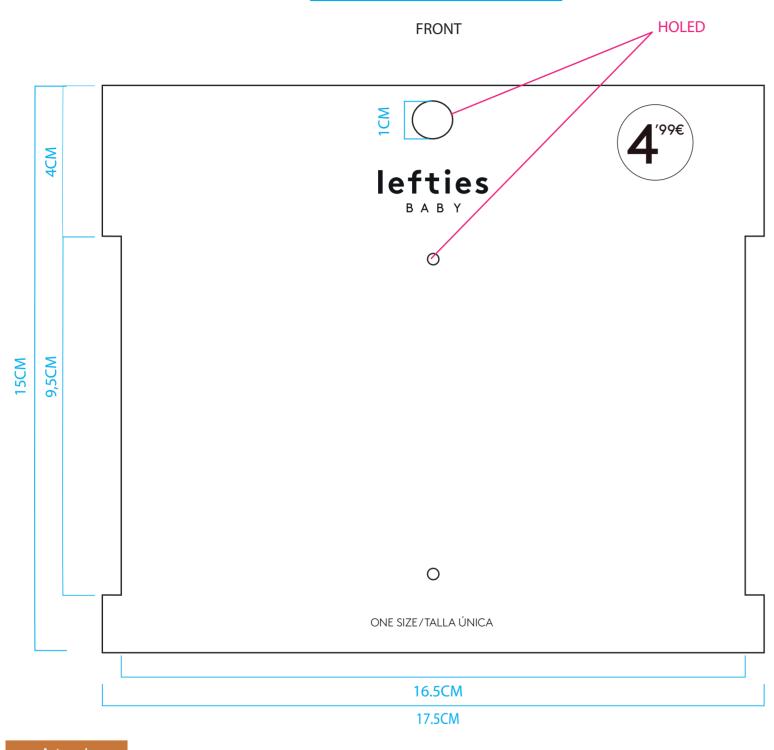

## Artwork

Product:Lefties Sample Number: Artwork by : yedda Hole Size: Artwork date: 2024.1.26 Size:175x150mm Front Color: Back Color:

**BACK** 

| Г | ENE © FSC PSC BLARM SYSTEM ALARMADO ALARMAE B A B Y |  |
|---|-----------------------------------------------------|--|
|   |                                                     |  |
|   | 0                                                   |  |
|   |                                                     |  |
|   |                                                     |  |
|   |                                                     |  |
|   | 0                                                   |  |
|   |                                                     |  |