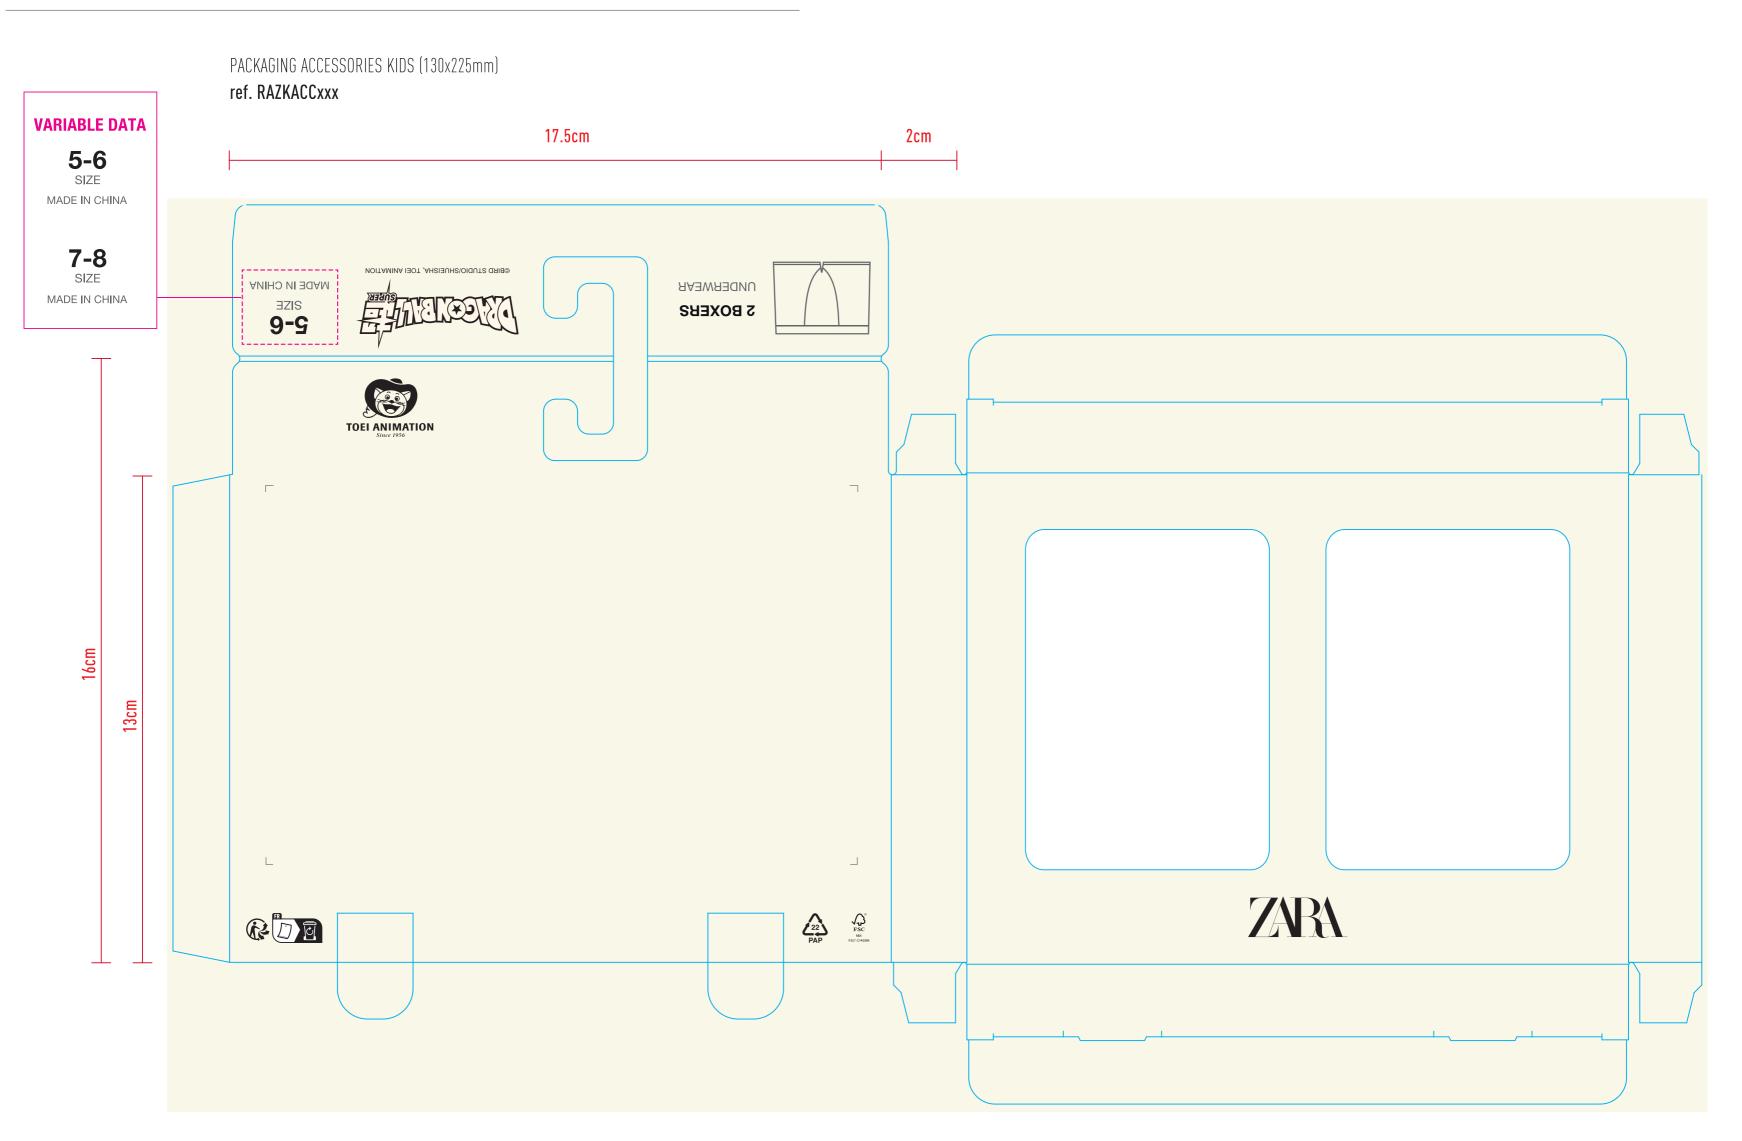

Recall Packaging Global (China)

1199 JinDu Road, Room 219, Minhang District, shanghai 201108,PR China 021-5438 2018 www.recallpackaging.com

| Product:ZARA            | Sample Number: |
|-------------------------|----------------|
| Artwork by : yedda      | Hole Size:     |
| Artwork date: 2024.2.20 | Size:130x225mm |
| Color:                  |                |
| Cut (模切线)               |                |
| Cut (se visa)           |                |