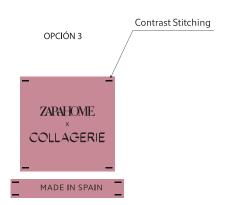

## Etiqueta tejida / Wovem label N°7

Etiqueta interior marca / Inside brand label

Calidad / Quality: 100% cotton dyaing in Pantone 694 C Logo printed in Pantone C

Media / Measurement: 25 x 25 mm. Media / Measurement: 40 x 5 mm.