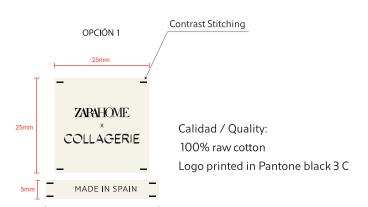

## Etiqueta tejida / Wovem label N°2

Etiqueta interior marca / Inside brand label

Media / Measurement: 25 x 25 mm. Media / Measurement: 40 x 5 mm. Color de logo: PANTONE black 3 U
Color de made in: PANTONE black 3 U

Color base: 11-0606 TPG

Logotype colour: PANTONE black 3 U Made in colour: PANTONE black 3 U Fabric colour: 11-0606 TPG

FUENTE MADE IN: ZARA HI SANS MADE IN FONT: ZARA HI SANS

30mm

Calidad / Quality: 100% cotton dye in pantone 694 C Logo printed in Pantone black 3 C