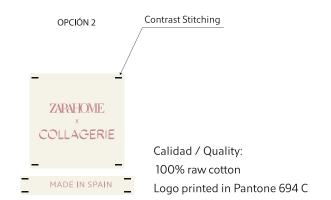

Calidad / Quality: 100% cotton dye in pantone 694 C Logo printed in Pantone 690 C