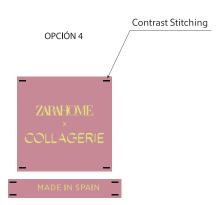

## Etiqueta tejida / Wovem label N°2

Etiqueta interior marca / Inside brand label

Media / Measurement: 25 x 25 mm. Media / Measurement: 40 x 5 mm. Color de logo: PANTONE black 3 U
Color de made in: PANTONE black 3 U

Color base: 11-0606 TPG

Logotype colour: PANTONE black 3 U Made in colour: PANTONE black 3 U Fabric colour: 11-0606 TPG

FUENTE MADE IN: ZARA HI SANS MADE IN FONT: ZARA HI SANS



30mm





Calidad / Quality: 100% cotton dye in pantone 694 C Logo printed in Pantone black 3 C



Calidad / Quality: 100% cotton dye in pantone 694 C Logo printed in Pantone 690 C

## Etiqueta tejida / Wovem label N°7

Etiqueta interior marca / Inside brand label

Calidad / Quality: 100% cotton dyaing in Pantone 694 C Logo printed in Pantone C

Media / Measurement: 25 x 25 mm. Media / Measurement: 40 x 5 mm.