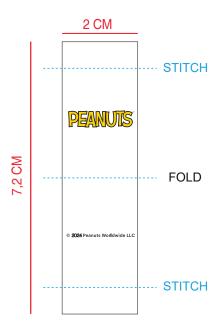

## Artwork

| Product:Lefties         | Sample Number: |
|-------------------------|----------------|
| Artwork by : yedda      | Hole Size:     |
| Artwork date: 2024.1.24 | Size:20x72mm   |
| Color :                 |                |
| Cut (模切线)               |                |