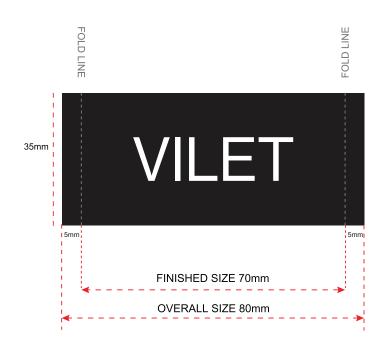

## Recall Packaging Global (China)

1199 JinDu Road, Room 219, Minhang District, shanghai 201108,PR China 021-5438 2018 www.recallpackaging.com

FOLD AT 5MM, & SEW ON EDGE

FINISHED SIZE 35mm x 70 mm

## Artwork

Product:VILET

Artwork by: yedda

Artwork date: 2024.2.20

Size: 70x35mm

Color: