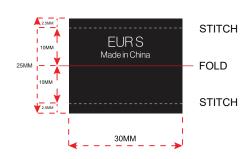

## Recall Packaging Global (China)

1199 JinDu Road, Room 219, Minhang District, shanghai 201108,PR China 021-5438 2018 www.recallpackaging.com

FOLD AT 5MM, & SEW ON EDGE

FINISHED SIZE 35mm x 70 mm