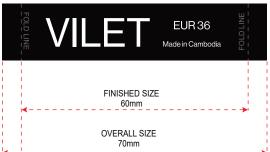

## LIKE THIS BELOW:

## Artwork

Product:VILET

Artwork by : yedda

Artwork date: 2024.2.20

Color :

Sample Number:

Hole Size:

Size: 60x15mm