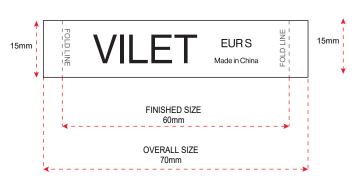

## Artwork

Product:VILET

Artwork by : yedda

Artwork date: 2024.2.20

Color :

Sample Number:

Hole Size:

Size: 60x15mm