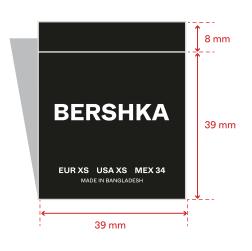

## **INNER LABEL**

39X39\_BERSHKA\_LABEL\_03

39x39\_BERSHKA\_LABEL\_WHITE\_03B

**BERSHKA** 39 mm EUR XS USA XS MEX 34 8mm 8mm 39 mm

39x39\_BERSHKA\_LABEL\_WHITE\_03F 8 mm **BERSHKA** 39 mm EUR XS USA XS MEX 34 WHITE BACKGROUND

Quality: 100% recycled POLYESTER, satin finish woven

Size: 39 mm \* 39 mm

39x39\_BERSHKA\_LABEL\_BLACK\_03B

39x39\_BERSHKA\_LABEL\_BLACK\_03F

**BLACK TEXT** 

Quality: 100% recycled POLYESTER, satin finish woven

Size: 39 mm \* 39 mm

**BLACK BACKGROUND** WHITE TEXT