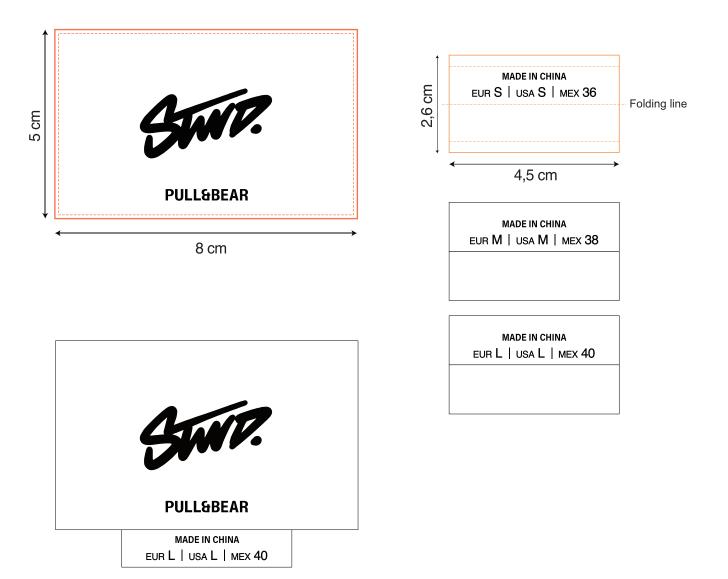

## Artwork

PO:84273 84306

Artwork by : May

Artwork date: 2022.10.24

Item No(Reference #):4710/519/420主标

Size:50\*80mm 26\*45mm

Scale(artwork): 100%

This document is intended only for use as a reference for the individual or entity to which it is being presented and may contain information which is privileged and confidential. No reproduction or distribution is permitted without the consent of Recall International Corporation. 此之性仪性機關或目的能力多,包括其特殊机能的内容,没有经过律期的许可不得复制生产或流传。