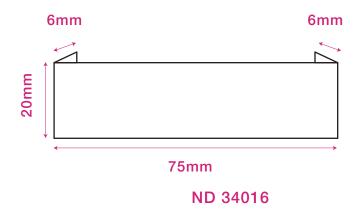

## Artwork

PO:

Artwork by : May

Artwork date: 2023.10.11

Item No(Reference #): 主标

Size:20\*75mm

Scale(artwork): 100%

This document is intended only for use as a reference for the individual or entity to which it is being presented and may contain information which is privileged and confidential. No reproduction or distribution is permitted without the consent of Recall International Corporation.