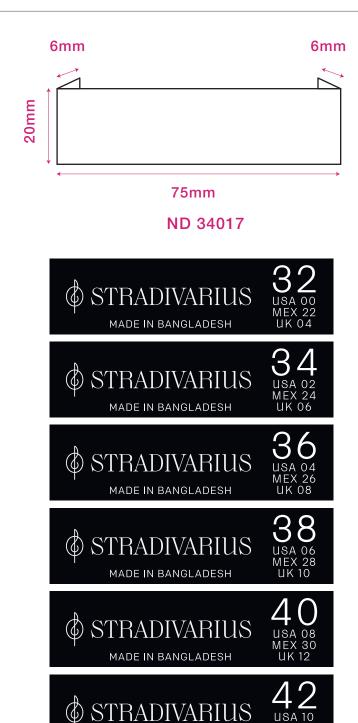

## Artwork

PO:

Artwork by : May

7 ......

Artwork date: 2023.10.11

Item No(Reference #): 主标

MADE IN BANGLADESH

STRADIVARIUS made in bangladesh

Size:20\*75mm

Scale(artwork): 100%

This document is intended only for use as a reference for the individual or entity to which it is being presented and may contain information which is privileged and confidential. No reproduction or distribution is permitted without the consent of Recall International Corporation.