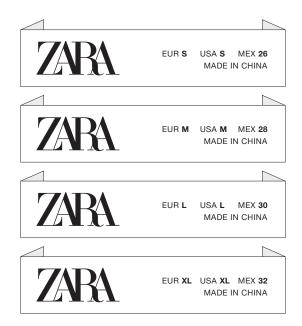

## 女上装 2893-106-809 P0-22847 2023.11.14

WOVEN LABEL ZARA WOMAN KNIT (70x15mm) ref. WLZWUNSOO8 (BZLNOO8)

## **Artwork**

PO:22847

Artwork by: May

Artwork date: 2023.11.14

Item No(Reference #):2893-106-809 主标

Size:70x15mm

Scale(artwork): 100%