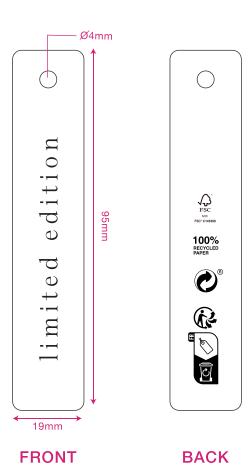

## Recall Packaging Global (China)

1199 JinDu Road, Room 219, Minhang District, shanghai 201108,PR China 021-5438 2018 www.recallpackaging.com

**\$ STRADIVARIUS** 

TYPE: LIMITED EDITION FAMILY: ACCESORIOS SEASON: SS23

## PAPER QUALITY

OPT 1. FAVINI SHIRO ECHO BRIGHT WHITE 300Gr OPT 2. ANTALIS ECHO GREEN BRIGHT WHITE 300 Gr OPT 3. FEDRIGONI LIFE ECO 100 300 Gr INFO

19-4203 TPX

Artwork

PO: Item No(R

Artwork date: 2023.5

Artwork by: Fiona

Item No(Reference #):

Size:19x95mm

Scale(artwork): 100%

THIS ARTWORK WILL BE GOING TO PRINT!

PLEASE LOOK IT OVER CAREFULLY & CONTINUE ROUTING TO THE NEXT DEPARTMENT IN A TIMELY MANNER

By signing off on this artwork you are indicating that you have looked over and approved all artwork for placement, conten and dimensions and have shown and received approval from any and all other necessary persons within your department.