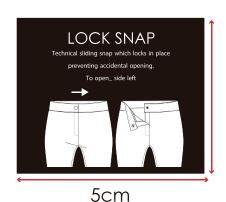

## Recall Packaging Global (China)

1199 JinDu Road, Room 219, Minhang District, shanghai 201108,PR China 021-5438 2018 www.recallpackaging.com



4.1cm

## Artwork

Product: Sample Number:

Artwork by : yedda Hole Size:

Artwork date: 2024.2.24 Size:. 50X41mm

Color:

## THIS ARTWORK WILL BE GOING TO PRINT!

PLEASE LOOK IT OVER CAREFULLY & CONTINUE ROUTING TO THE NEXT DEPARTMENT IN A TIMELY MANNER

By signing off on this artwork you are indicating that you have looked over and approved all artwork for placement, content and dimensions and have shown and received approval from any and all other necessary persons within your department.

If changes are necessary, please indicate all changes on the artwork.