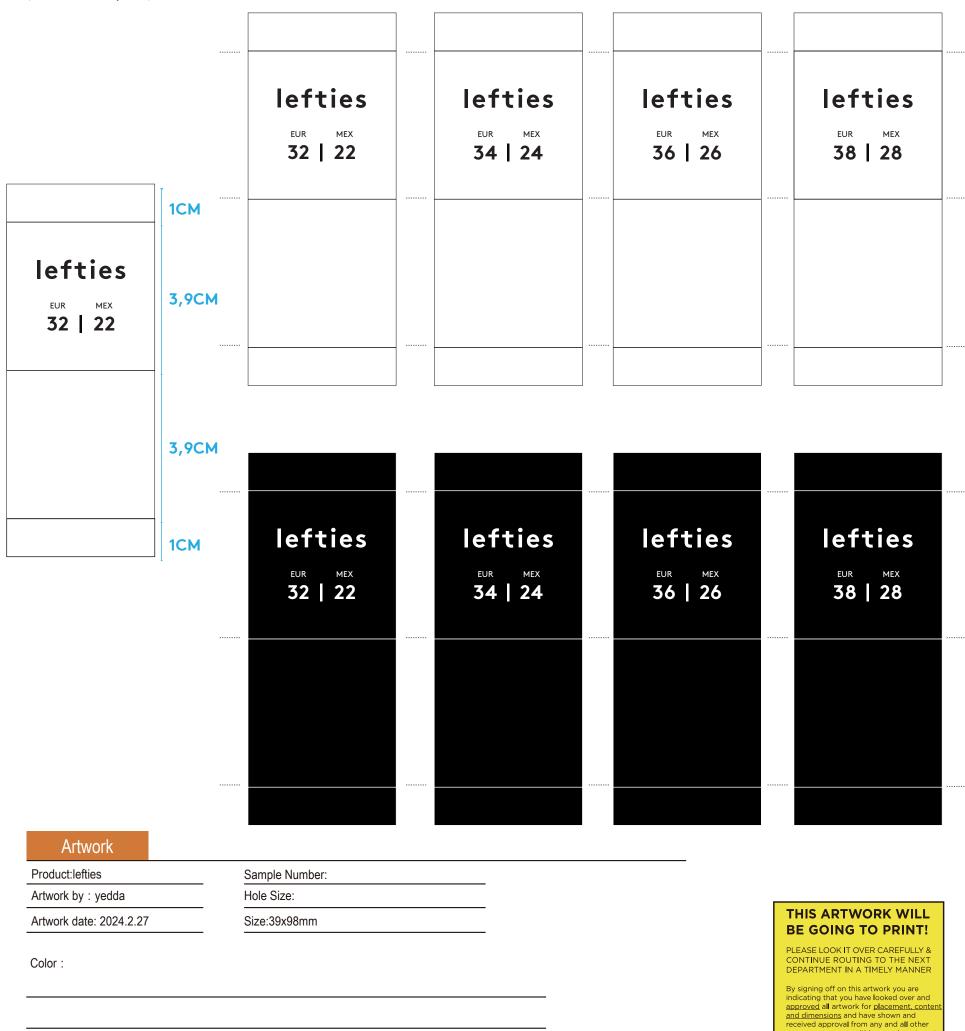

#### Knitwear and Circular Departments

Recall

| Special jersey qualities |

|                              | 1СМ   | lefties<br>EUR MEX<br>XXS   EECH | lefties<br>EUR MEX<br>XS   ECH | lefties<br><sup>EUR MEX</sup><br>S   CH | lefties<br><sup>EUR MEX</sup><br>M   M |
|------------------------------|-------|----------------------------------|--------------------------------|-----------------------------------------|----------------------------------------|
| lefties<br>EUR MEX<br>S   CH | 3,9CM |                                  |                                |                                         |                                        |
|                              | 3,9CM | lefties                          | lefties                        | lefties                                 | lefties                                |
|                              | 1CM   | EUR MEX                          | EUR MEX                        | EUR MEX                                 | EUR MEX                                |

## Artwork

Product:lefties

Artwork by : yedda

Artwork date: 2024.2.27

Color :

| Sample Number: |   |
|----------------|---|
| Hole Size:     | - |
| Size:39x98mm   | - |