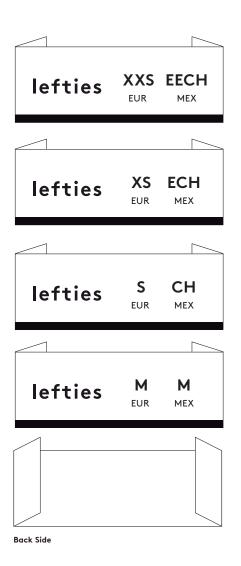

#### TEXTRACE 55x20mm | Woven and Denim

Pants | Shorts |

Artwork

Product:lefties

Artwork by : yedda

Artwork date: 2024.2.27

Color :

Sample Number: Hole Size: Size:55x20mm

## THIS ARTWORK WILL BE GOING TO PRINT!

PLEASE LOOK IT OVER CAREFULLY & CONTINUE ROUTING TO THE NEXT DEPARTMENT IN A TIMELY MANNER

By signing off on this artwork you are indicating that you have looked over and <u>approved</u> all artwork for <u>placement</u>, <u>content</u> and <u>dimensions</u> and have shown and received approval from any and all other <u>necessary persons within your department</u>.