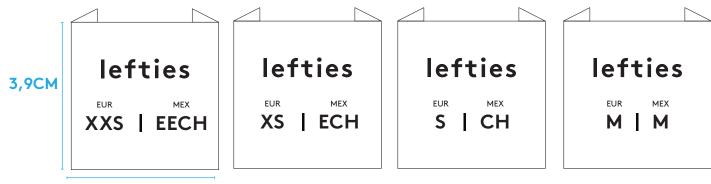

#### WOVEN LABEL 39x39mm |

| Jersey jackets | Parka | Coats | Jackets | Gilet's | Light padded |

3,9CM

## Artwork

Product:lefties

Artwork by : yedda

Artwork date: 2024.2.27

Color :

\_\_\_\_\_Sample Number:

Hole Size:

Size:39x39mm