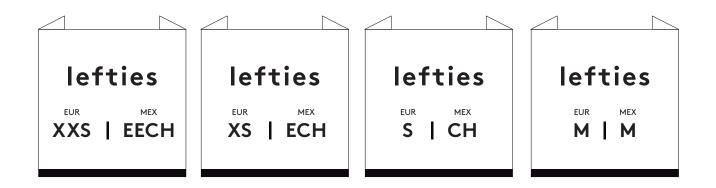

#### WOVEN LABEL 39x39mm |

| Jersey jackets | Parka | Coats | Jackets | Gilet's | Light padded |

3,9CM

## Artwork

Product:lefties

Artwork by : yedda

Artwork date: 2024.2.27

Color :

\_\_\_\_\_Sample Number:

Hole Size:

Size:39x39mm