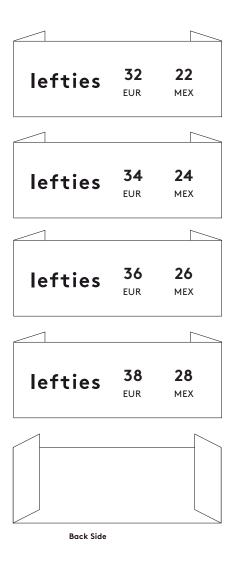

#### WOVEN LABEL 39x39mm |

| Jersey jackets | Parka | Coats | Jackets | Gilet's | Light padded |

3,9CM

## Artwork

Product:lefties

Artwork by : yedda

Artwork date: 2024.2.27

Color :

\_\_\_\_\_Sample Number:

Hole Size:

Size:39x39mm

### THIS ARTWORK WILL BE GOING TO PRINT!

PLEASE LOOK IT OVER CAREFULLY & CONTINUE ROUTING TO THE NEXT DEPARTMENT IN A TIMELY MANNER

By signing off on this artwork you are indicating that you have looked over and <u>approved</u> all artwork for <u>placement</u>, <u>content</u> <u>and dimensions</u> and have shown and received approval from any and all other necessary persons within your department.