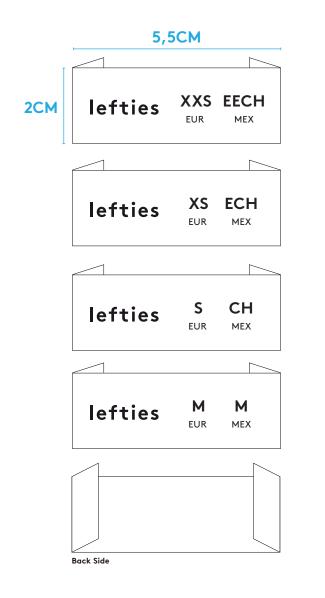

#### TEXTRACE 55x20mm | Woven and Circular Departments

Shirts | T-shirts | Sweatshirt | CIRCULAR BOTTOM

Artwork

Product:lefties

Artwork by : yedda

Artwork date: 2024.2.27

Color :

Sample Number: Hole Size: Size:55x20mm

### THIS ARTWORK WILL BE GOING TO PRINT!

PLEASE LOOK IT OVER CAREFULLY & CONTINUE ROUTING TO THE NEXT DEPARTMENT IN A TIMELY MANNER

By signing off on this artwork you are indicating that you have looked over and <u>approved</u> all artwork for <u>placement</u>, <u>content</u> and <u>dimensions</u> and have shown and received approval from any and all other <u>necessary persons within your department</u>.