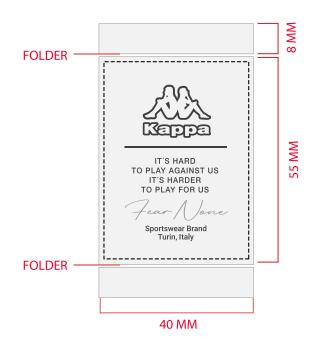

## Artwork

Product:Kappa Sample Number: Artwork by: yedda Hole Size: Artwork date: 2024.2.27 Size:40x55mm COLOR BLACK 800 Color: COLOR WHITE 250 COLOR GREY 818