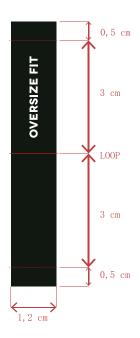

## Artwork

Product:Kappa Sample Number:

Artwork by : yedda Hole Size:

Artwork date: 2024.2.27 Size:12x70mm

Color: