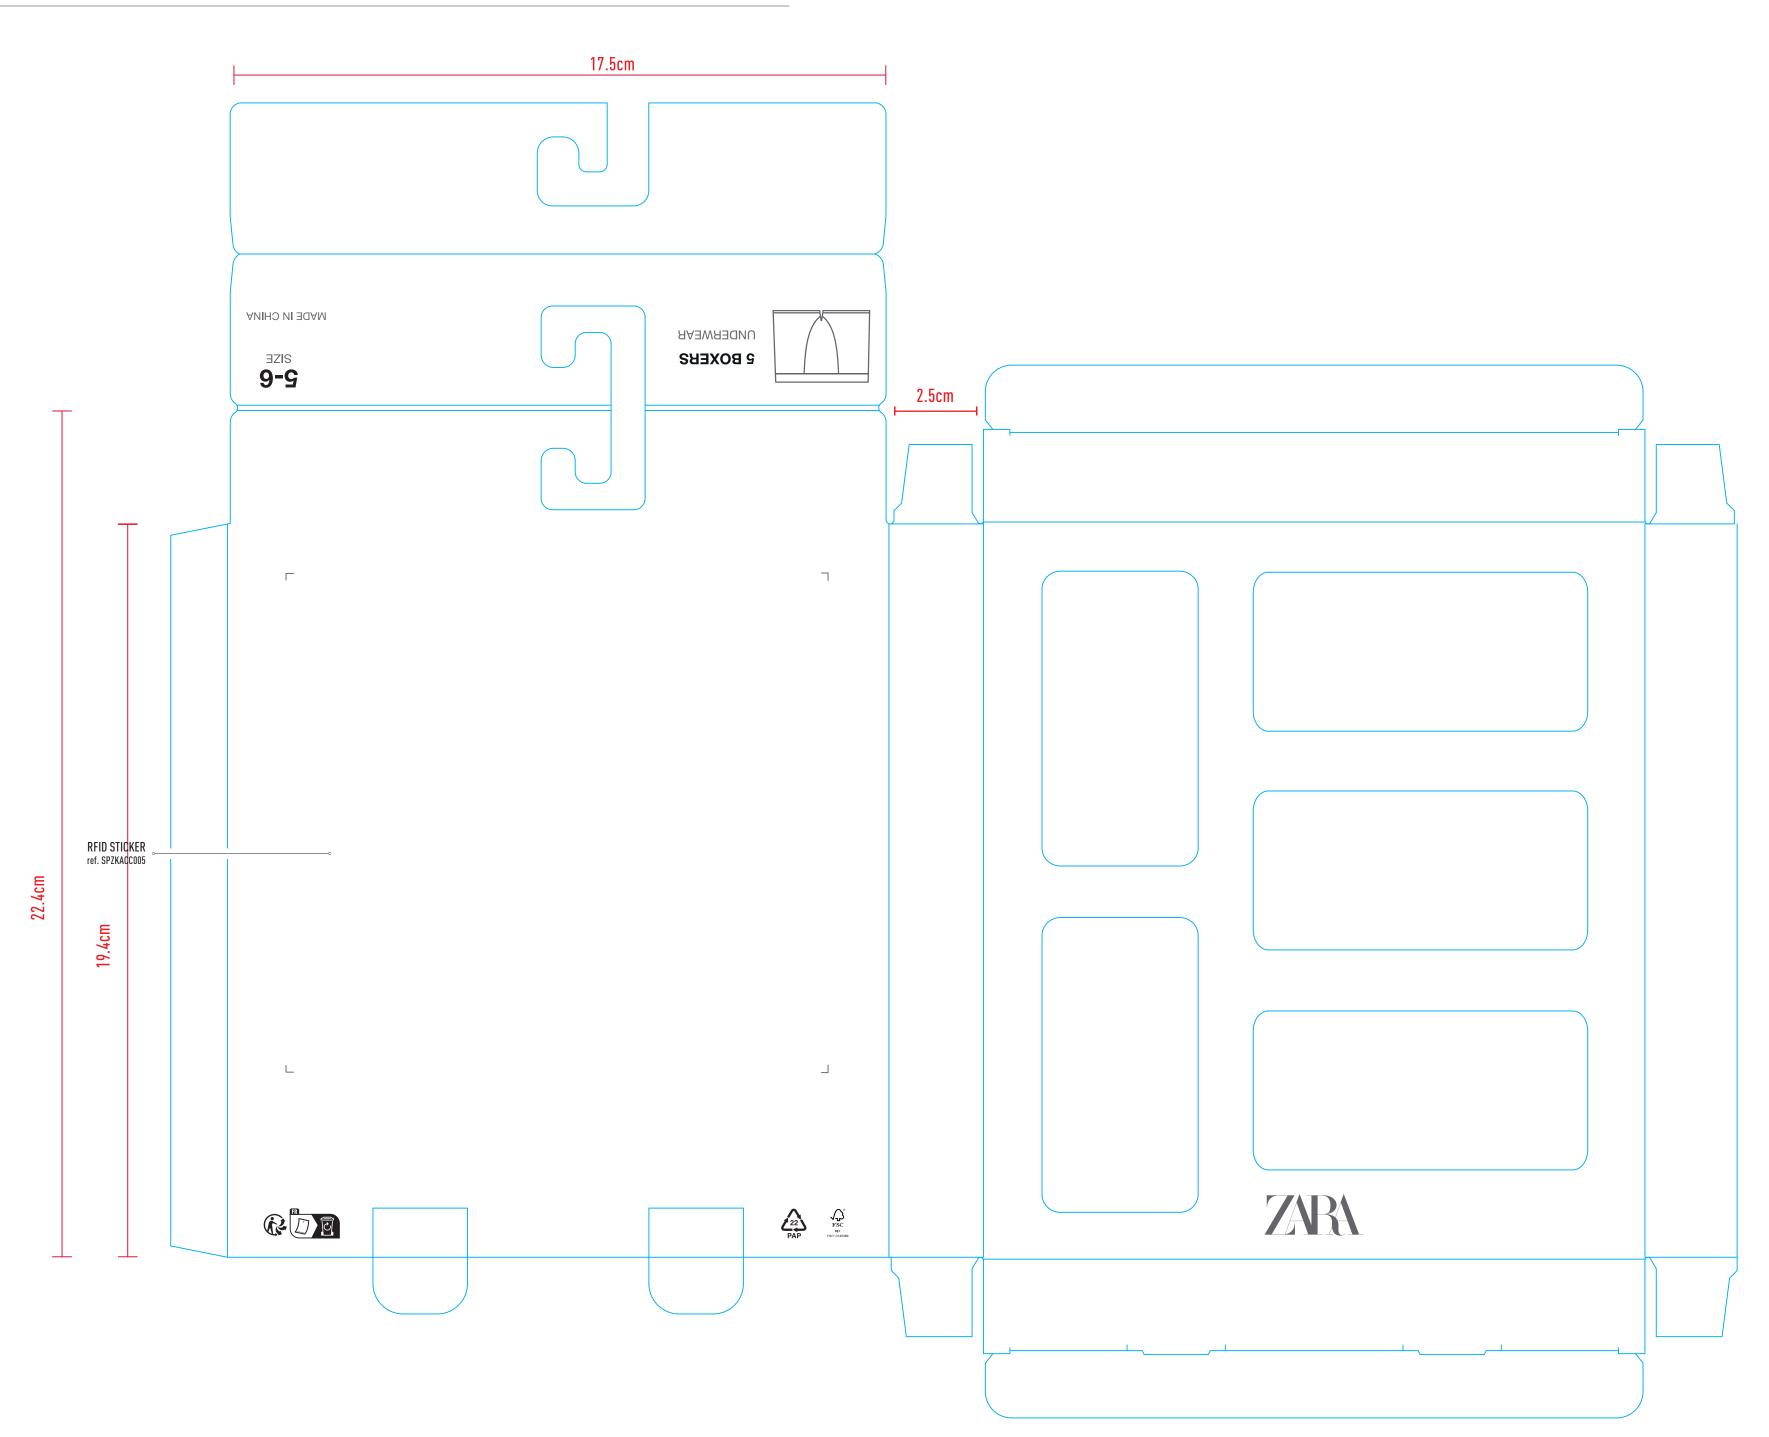

## Artwork

Product:ZARA Artwork by : yedda Artwork date: 2024.2.20 Sample Number: Hole Size: Size:175x224x25mm

Color:

\_\_\_\_ Cut (模切线)